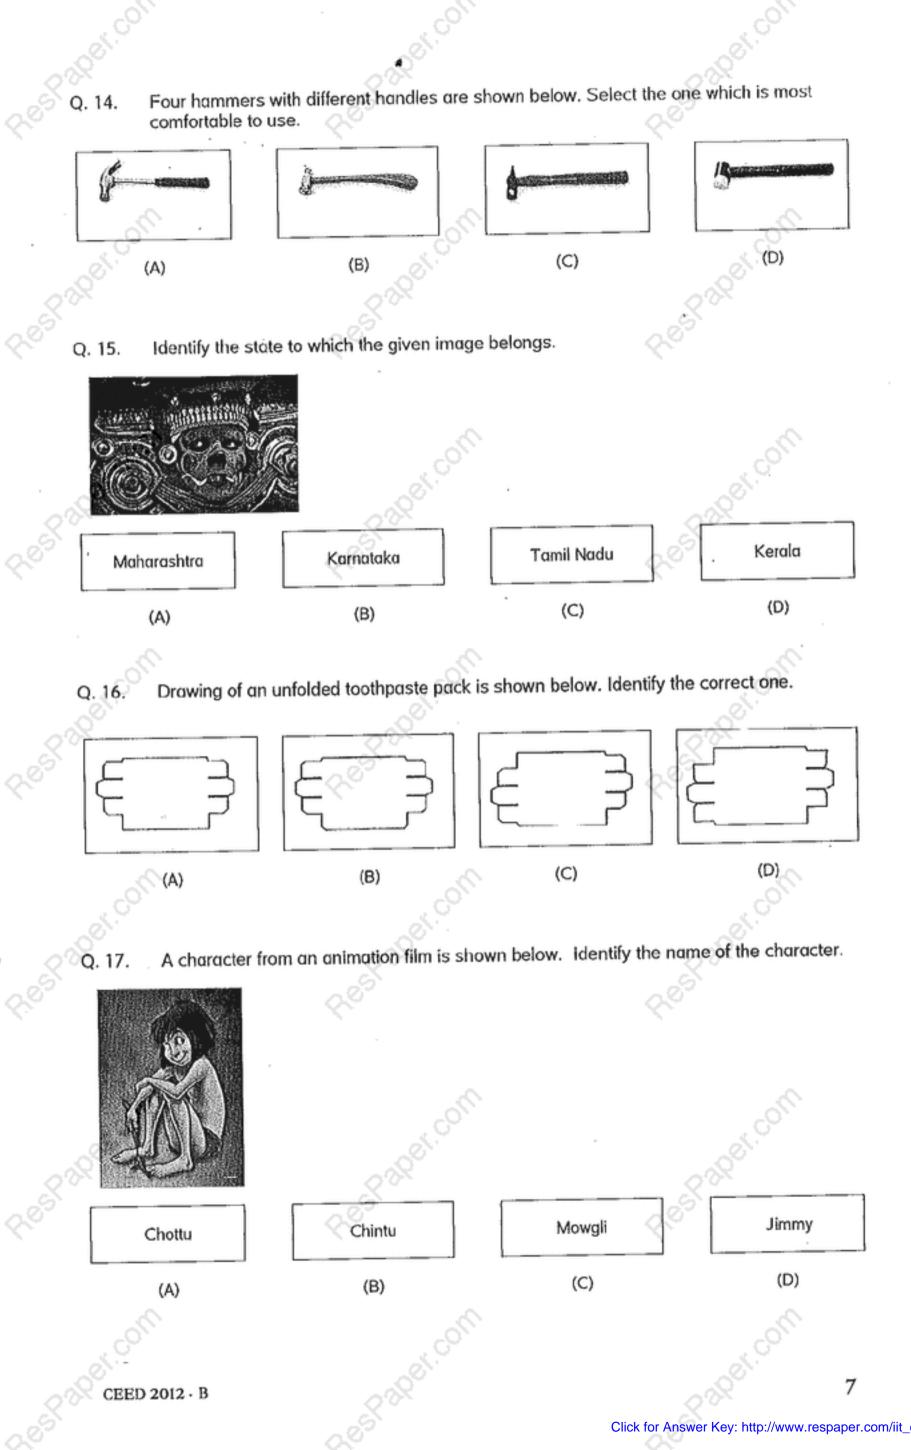

Click for Answer Key: http://www.respaper.com/iit\_ceed/2616.pdf

Q. 6. Four fonts are shown below. Identify the font that is different from the others.

(B)

(C)

Q. 7. \_\_\_\_ Identify the tool used to create the letters shown below.