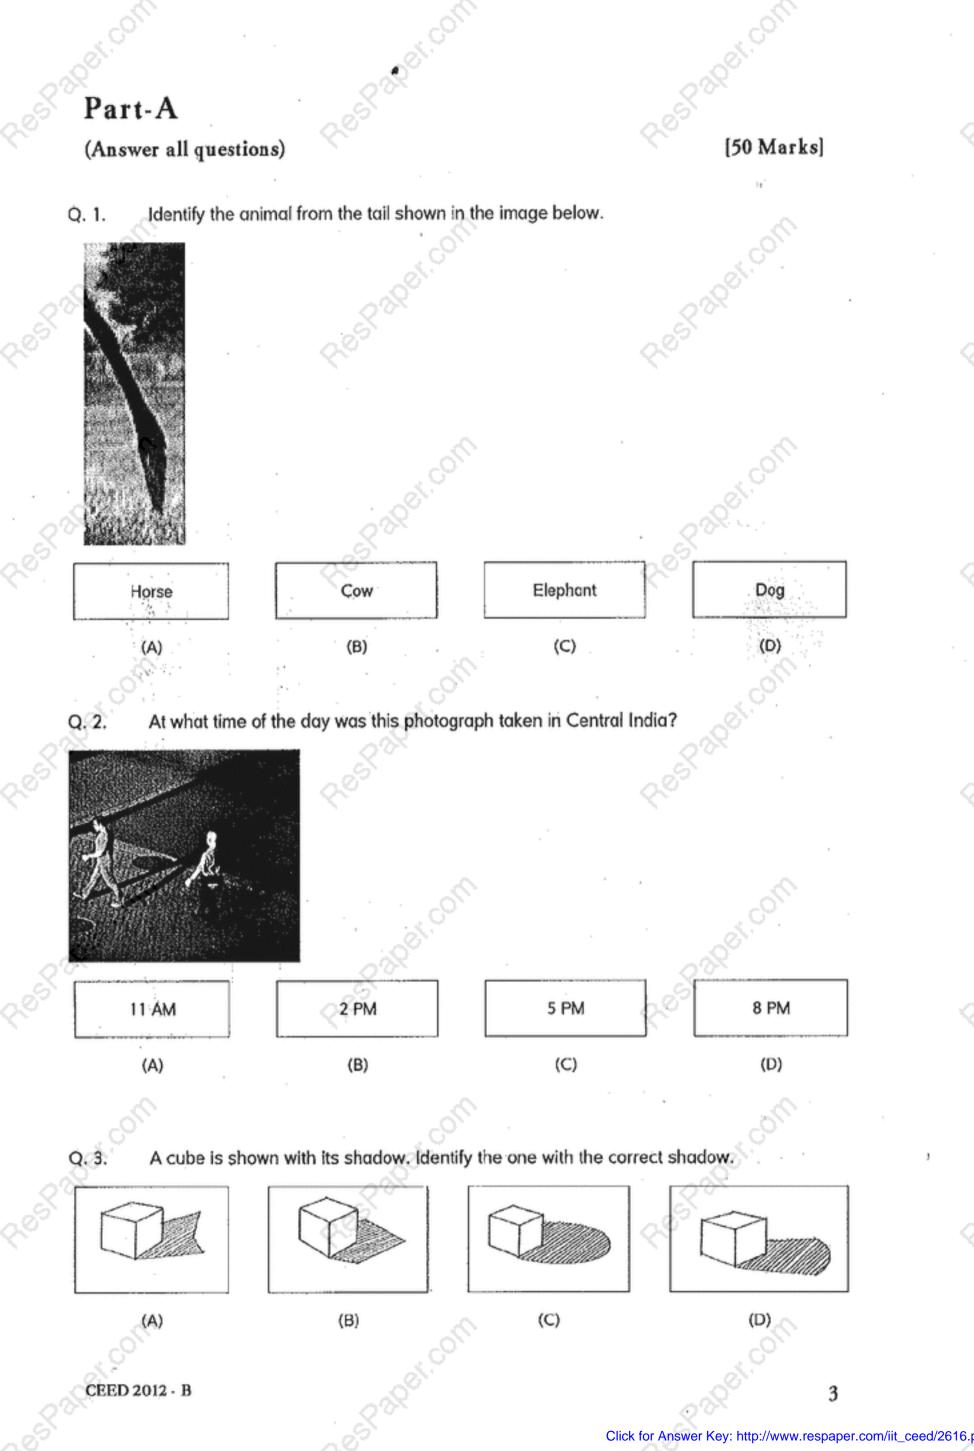

|               |                  |          |



Click for Answer Key: http://www.respaper.com/iit\_ceed/2616.pdf



Q. 6. Four fonts are shown below. Identify the font that is different from the others.

(B)

(C)



Q. 7. \_\_\_\_ Identify the tool used to create the letters shown below.

(A)



Page 3

(D)





CEED 2012 · B

Click for Answer Key: http://www.respaper.com/iit\_ceed/2616.pdf

6



Click for Answer Key: http://www.respaper.com/iit\_ceed/2616.pdf







Restapet From the images of musical instruments given below, identify the one that does not Q. 26. belong to the group.



10

Q. 31. Identify the Rupee symbol approved by the Govt. of India.



Q. 32. Identify the material used to construct the bridge shown below:



Q. 33. Identify the correct map of India.



CEED 2012 · B

Click for Answer Key: http://www.respaper.com