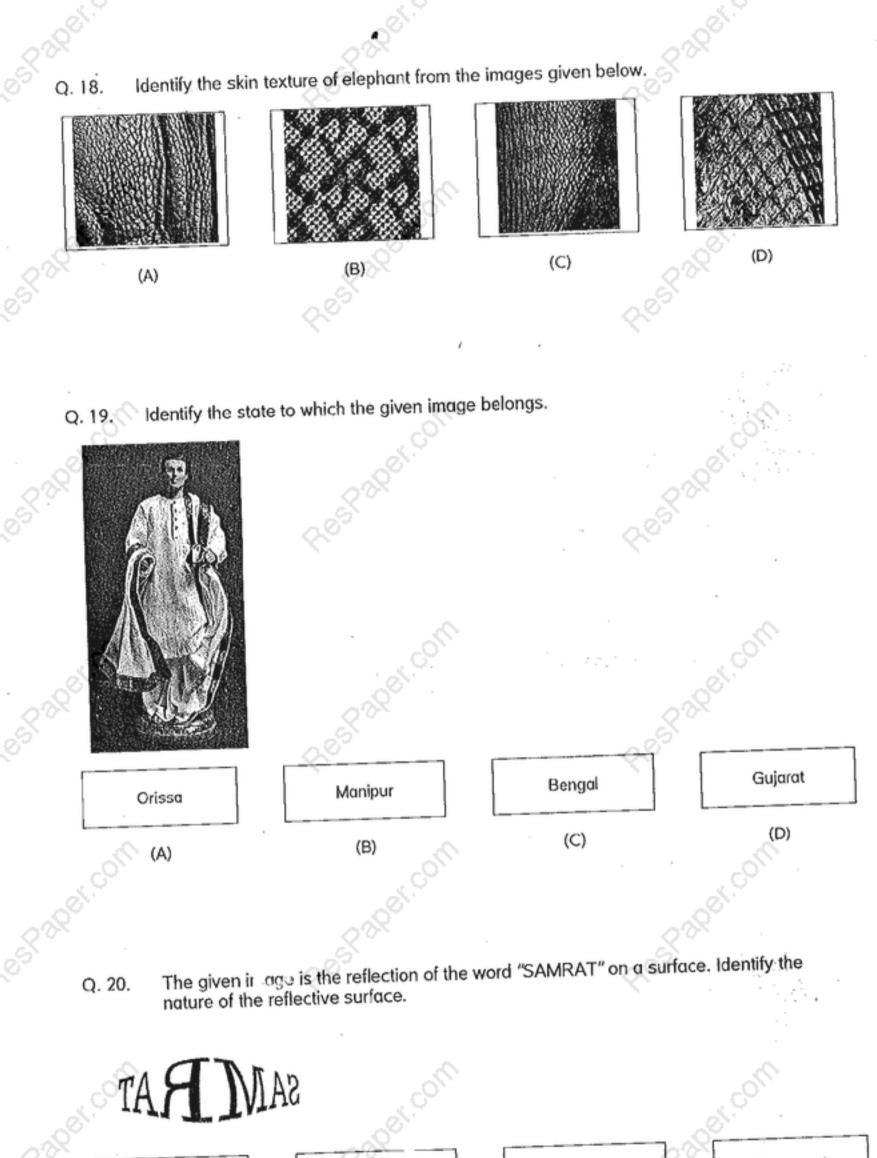

Click for Answer Key: http://www.respaper.com/iit\_ceed/2616.pdf

Q. 6. Four fonts are shown below. Identify the font that is different from the others.

(B)

(C)

Q. 7. \_\_\_\_ Identify the tool used to create the letters shown below.