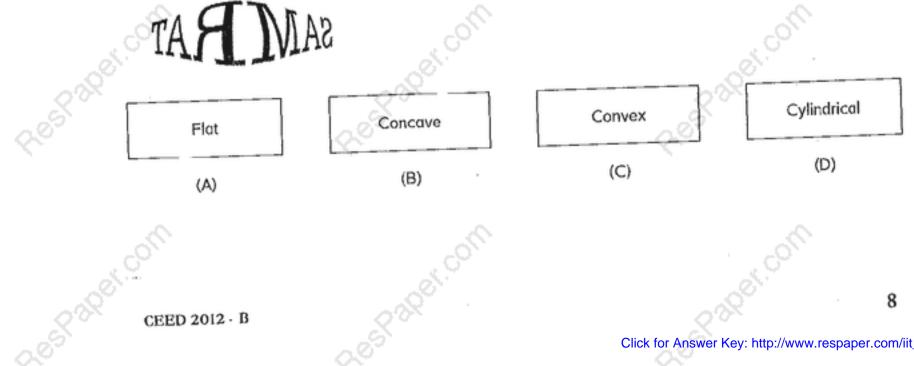

Click for Answer Key: http://www.respaper.com/iit\_ceed/2616.pdf

Q. 6. Four fonts are shown below. Identify the font that is different from the others.

(B)

(C)

Q. 7. \_\_\_\_ Identify the tool used to create the letters shown below.