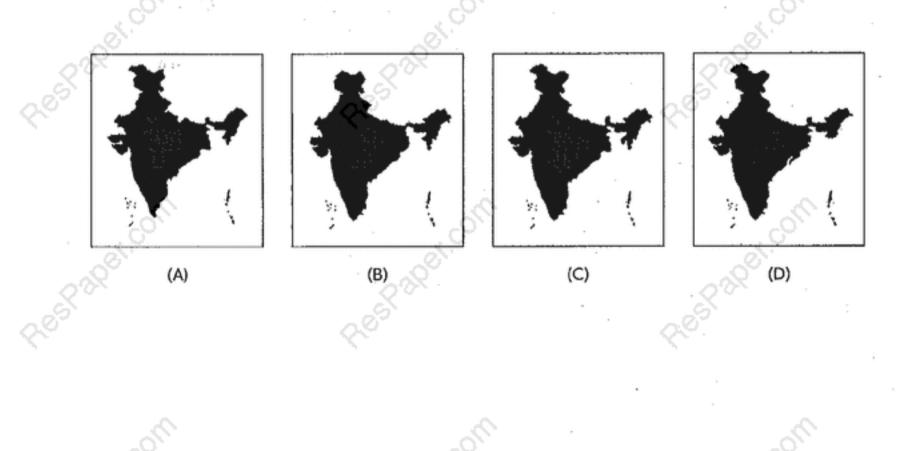

10

Q. 31. Identify the Rupee symbol approved by the Govt. of India.

Q. 32. Identify the material used to construct the bridge shown below:

Q. 33. Identify the correct map of India.

CEED 2012 · B

Click for Answer Key: http://www.respaper.com/iit\_ceed/2616.pdf