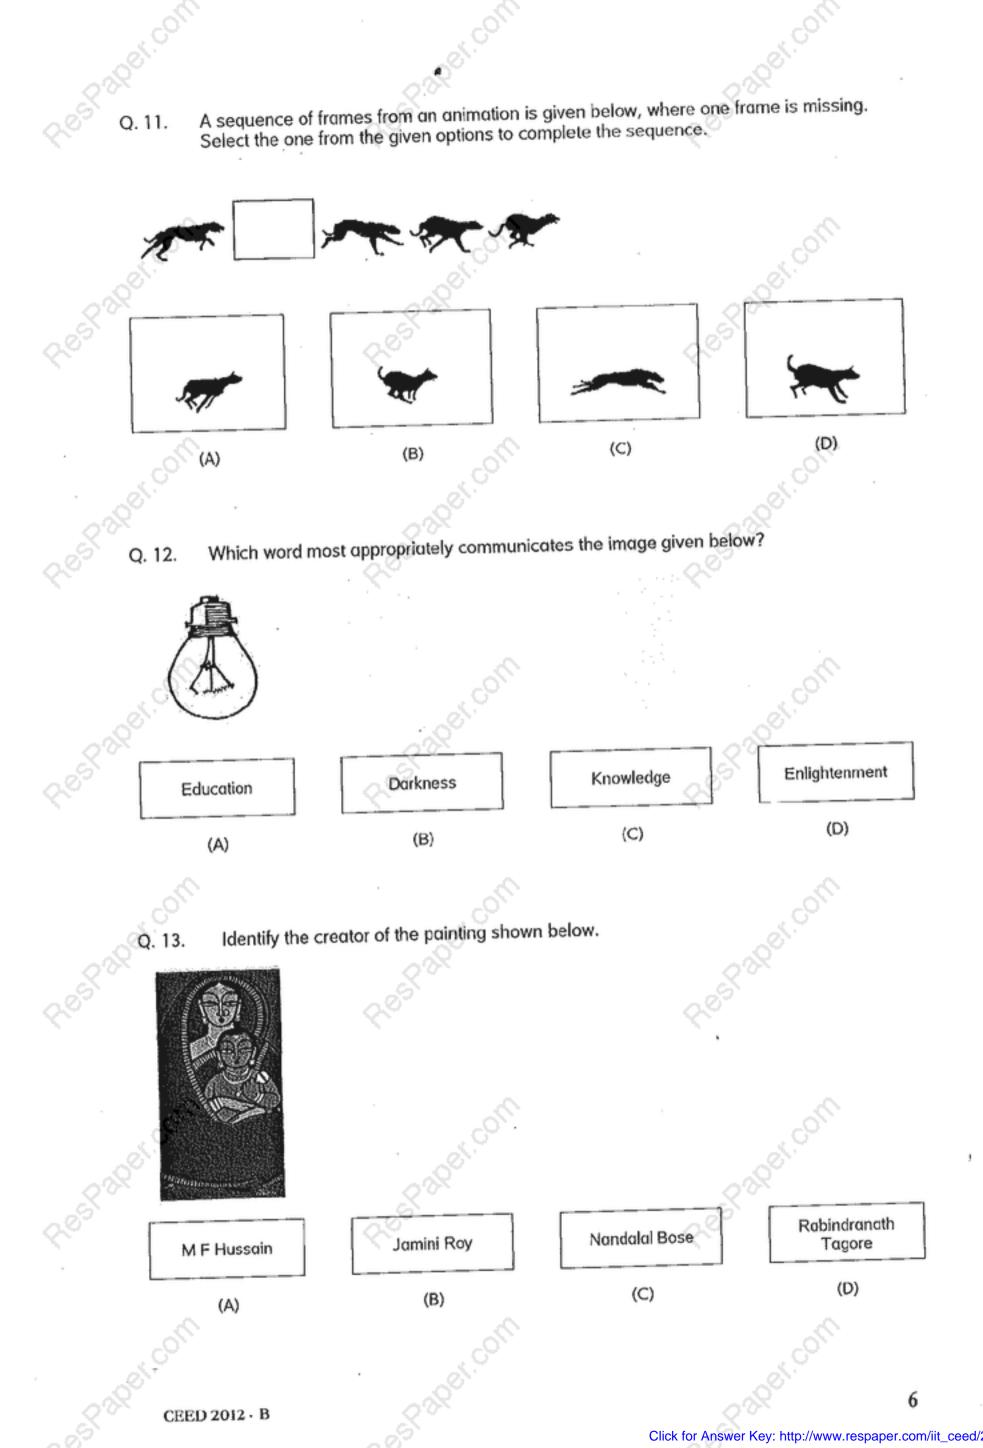

Click for Answer Key: http://www.respaper.com/iit\_ceed/2616.pdf

Q. 6. Four fonts are shown below. Identify the font that is different from the others.

(B)

(C)

Q. 7. \_\_\_\_ Identify the tool used to create the letters shown below.