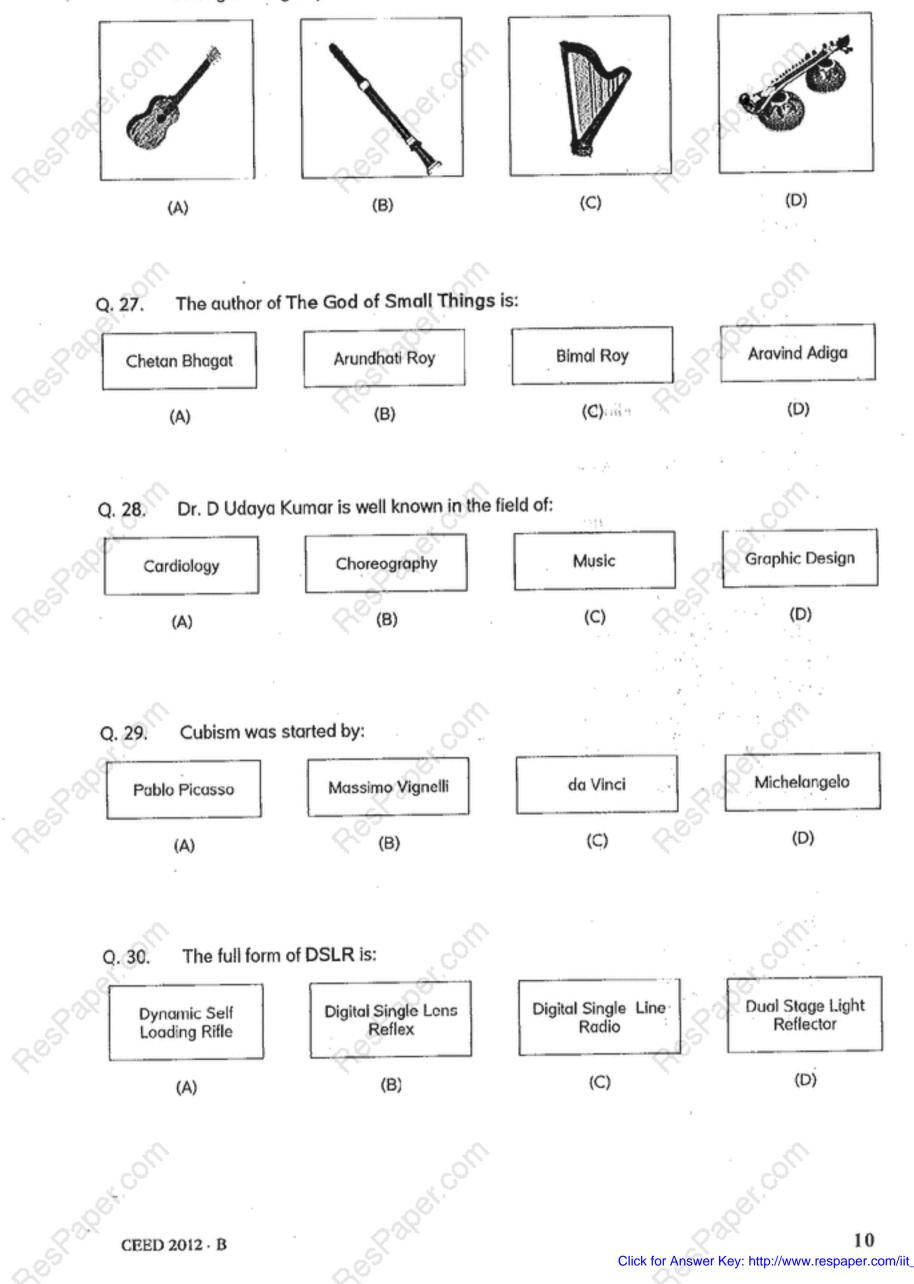

(A)

Page 3

(D)

CEED 2012 · B

Click for Answer Key: http://www.respaper.com/iit\_ceed/2616.pdf

6

Click for Answer Key: http://www.respaper.com/iit\_ceed/2616.pdf

Restapet From the images of musical instruments given below, identify the one that does not Q. 26. belong to the group.