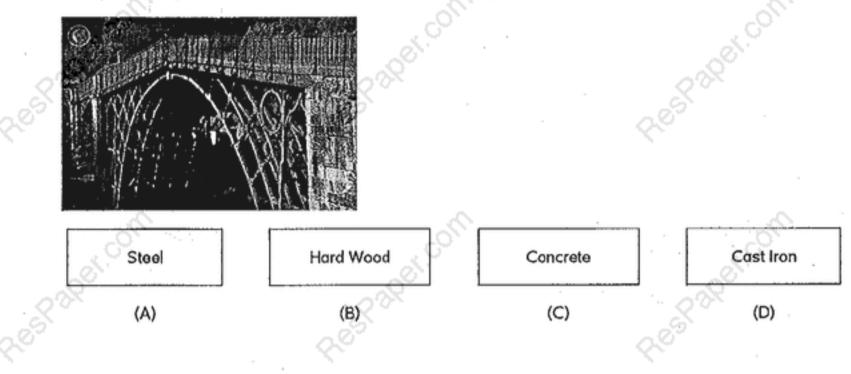

10

Q. 31. Identify the Rupee symbol approved by the Govt. of India.

Q. 32. Identify the material used to construct the bridge shown below:

Q. 33. Identify the correct map of India.

CEED 2012 · B

Click for Answer Key: http://www.respaper.com/iit\_ceed/2616.pdf