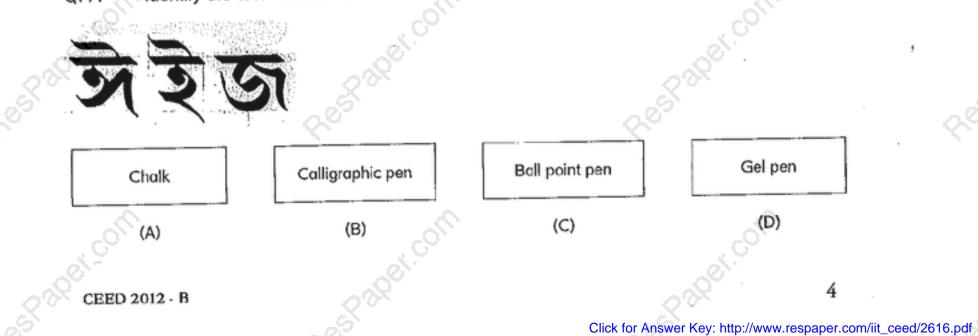

Click for Answer Key: http://www.respaper.com/iit\_ceed/2616.pdf

Q. 6. Four fonts are shown below. Identify the font that is different from the others.

(B)

(C)

Q. 7. \_\_\_\_ Identify the tool used to create the letters shown below.