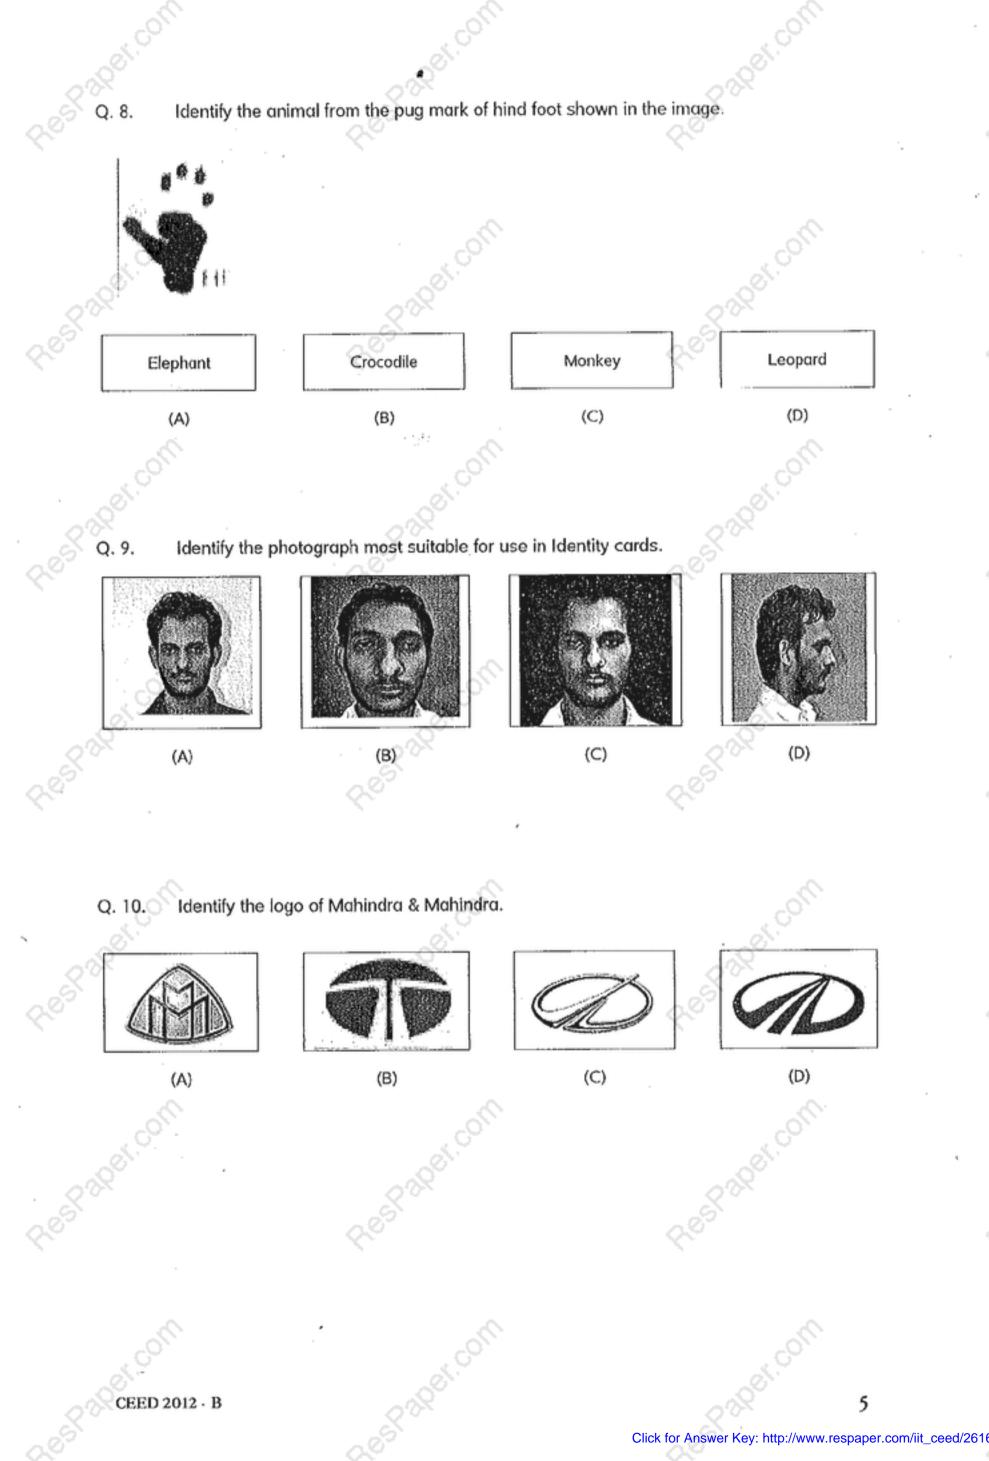

Click for Answer Key: http://www.respaper.com/iit\_ceed/2616.pdf

Q. 6. Four fonts are shown below. Identify the font that is different from the others.

(B)

(C)

Q. 7. \_\_\_\_ Identify the tool used to create the letters shown below.