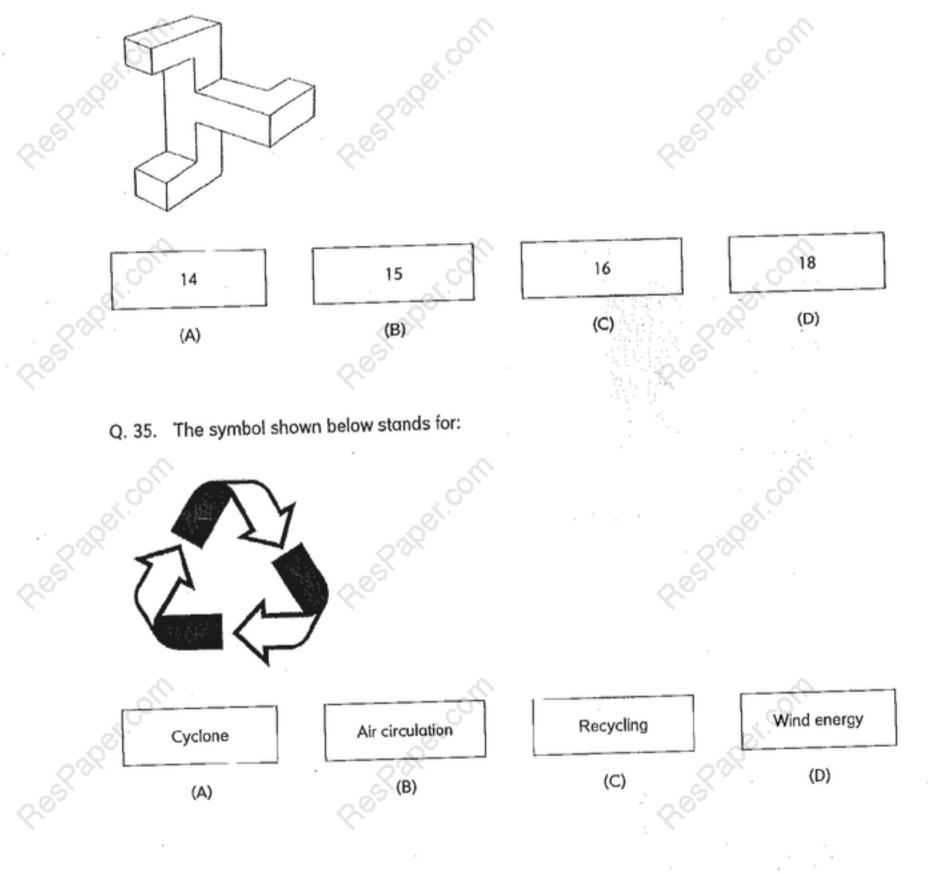

the font that is different from the others.

(B)

(C)



Q. 7. \_\_\_\_ Identify the tool used to create the letters shown below.

(A)



Page 3

(D)





CEED 2012 · B

Click for Answer Key: http://www.respaper.com/iit\_ceed/2616.pdf

6



Click for Answer Key: http://www.respaper.com/iit\_ceed/2616.pdf







Restapet From the images of musical instruments given below, identify the one that does not Q. 26. belong to the group.



10

Q. 31. Identify the Rupee symbol approved by the Govt. of India.



Q. 32. Identify the material used to construct the bridge shown below:



Q. 33. Identify the correct map of India.



CEED 2012 · B

Click for Answer Key: http://www.respaper.com/iit\_ceed/2616.pdf

ResPaper.con

# Rest aper.con Q. 34. Count the number of faces in the object shown below.



# Q. 36. Identify the wrist watch having the most sporty look.



CEED 2012 · B

Click for Answer Key: http://www.respaper.com/iit\_ceed/2616.pdf





Click for Answer Key: http://www.respaper.com/iit\_ceed/2616.pdf

## Part-B

#### **Drawing Ability**

### Question 1 (Answer ANY ONE)

[20 Marks]

Draw your favorite car in proper perspective in three-quarter view.

## OR

Draw a 5 year old boy sitting on a chair.

#### Instructions:

The final drawing is to be done free hand using only a pencil. Do not use any colour. You may use shading to give a realistic three dimensional feel. Do not use any drawing instrument like rulor, set square, compass etc.

#### **Evaluation criteria:**

- Composition
- Perspective
- Light, shade and shadow
- Quality of lines

#### **Rough Work**



#### Desig