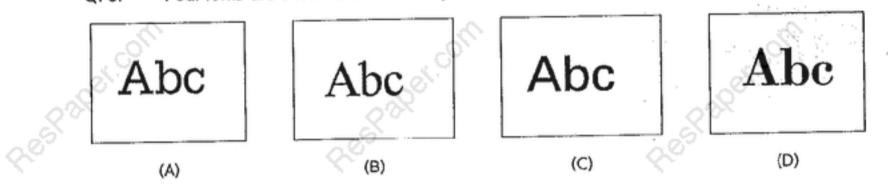

Click for Answer Key: http://www.respaper.com/iit\_ceed/2616.pdf

Q. 6. Four fonts are shown below. Identify the font that is different from the others.

(B)

(C)

Q. 7. \_\_\_\_ Identify the tool used to create the letters shown below.