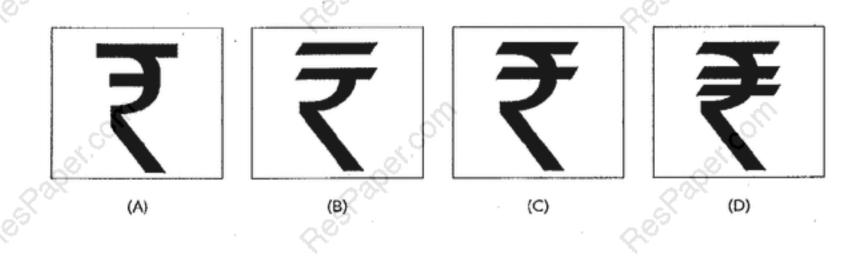

10

Q. 31. Identify the Rupee symbol approved by the Govt. of India.

Q. 32. Identify the material used to construct the bridge shown below:

Q. 33. Identify the correct map of India.

CEED 2012 · B

Click for Answer Key: http://www.respaper.com/iit\_ceed/2616.pdf