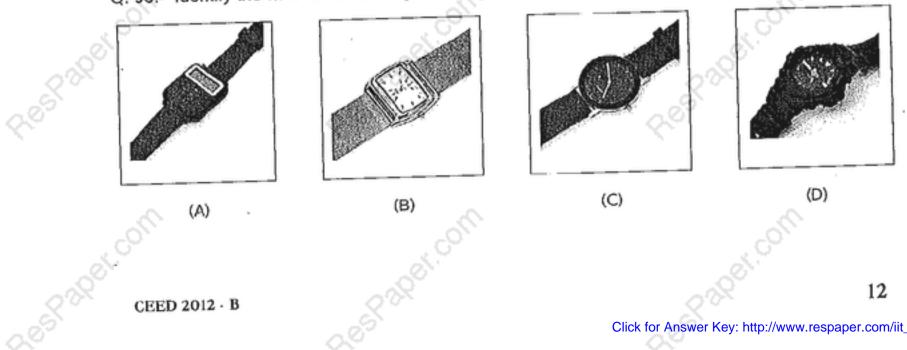

# Q. 36. Identify the wrist watch having the most sporty look.

CEED 2012 · B

Click for Answer Key: http://www.respaper.com/iit\_ceed/2616.pdf

Click for Answer Key: http://www.respaper.com/iit\_ceed/2616.pdf