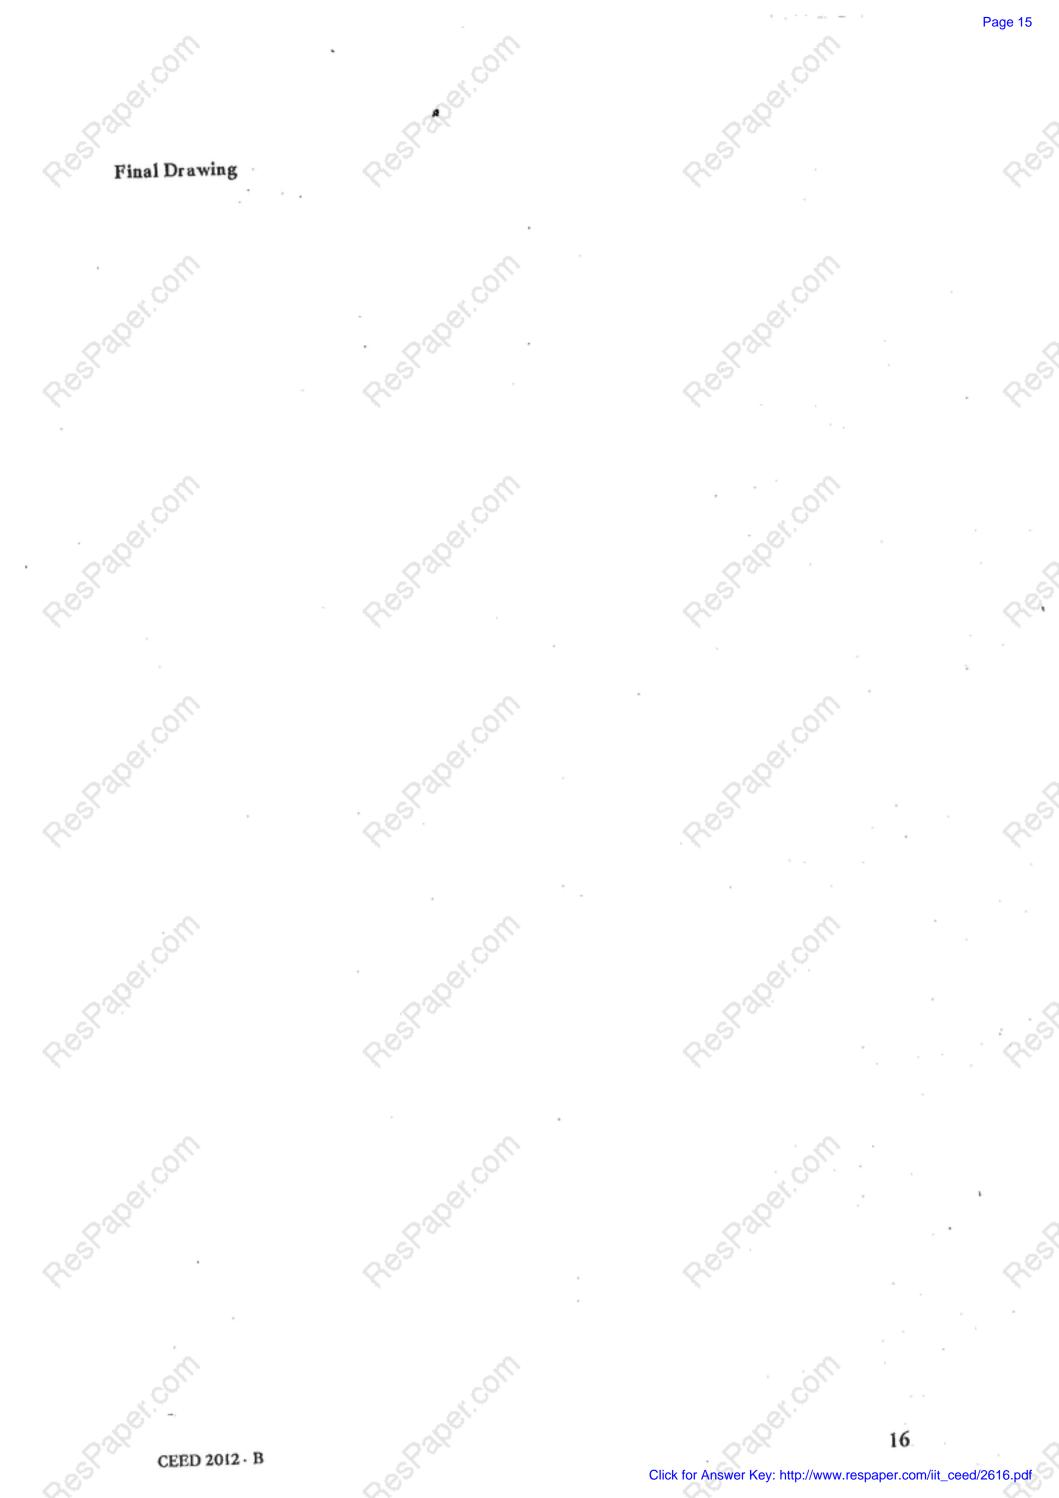

# Q. 36. Identify the wrist watch having the most sporty look.

CEED 2012 · B

Click for Answer Key: http://www.respaper.com/iit\_ceed/2616.pdf

Click for Answer Key: http://www.respaper.com/iit\_ceed/2616.pdf