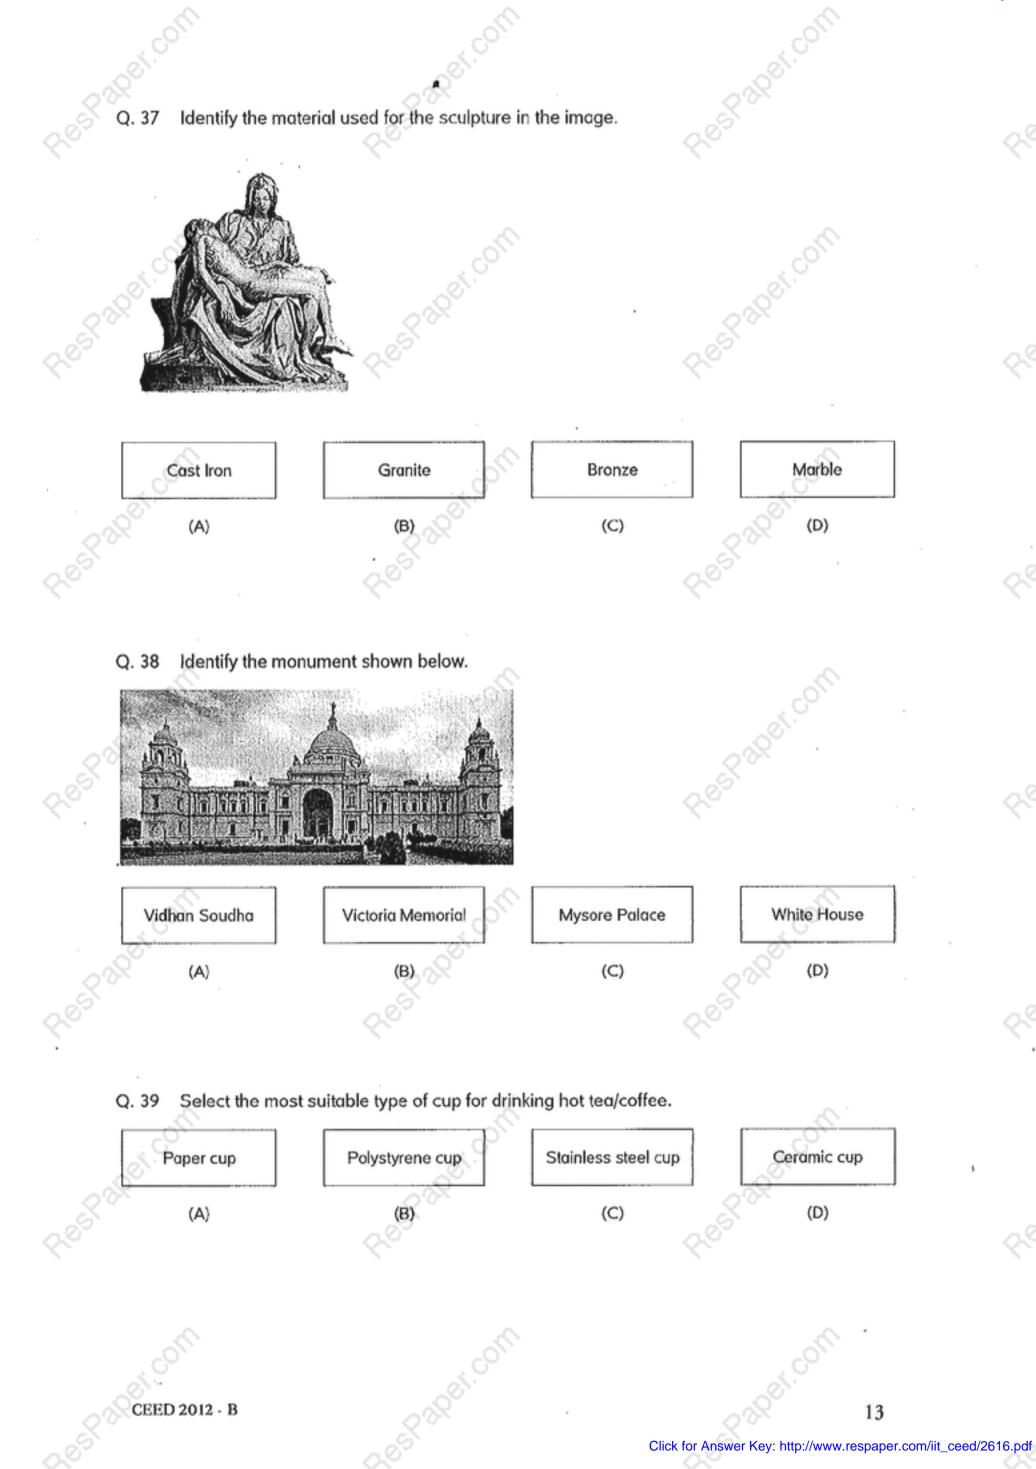

10

Q. 31. Identify the Rupee symbol approved by the Govt. of India.

Q. 32. Identify the material used to construct the bridge shown below:

Q. 33. Identify the correct map of India.

CEED 2012 · B

Click for Answer Key: http://www.respaper.com/iit\_ceed/2616.pdf