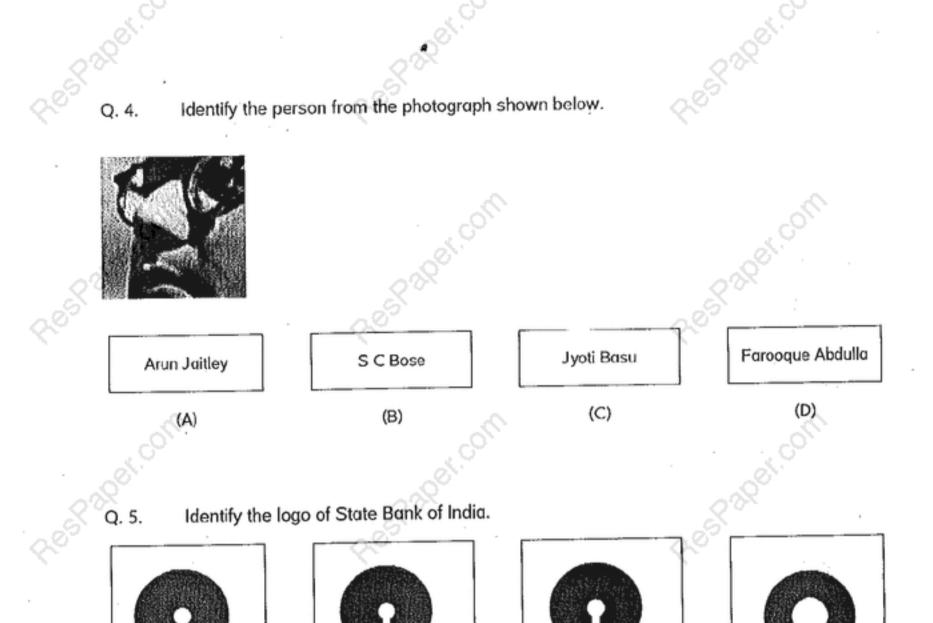

|               |                  |          |



Click for Answer Key: http://www.respaper.com/iit\_ceed/2616.pdf



Q. 6. Four fonts are shown below. Identify the font that is different from the others.

(B)

(C)



Q. 7. \_\_\_\_ Identify the tool used to create the letters shown below.

(A)



Page 3

(D)





CEED 2012 · B

Click for Answer Key: http://www.respaper.com/iit\_ceed/2616.pdf

6



Click for Answer Key: http://www.respaper.com/iit\_ceed/2616.pdf







Restapet From the images of musical instruments given below, identify the one that does not Q. 26. belong to the group.



10

Q. 31. Identify the Rupee symbol approved by the Govt. of India.



Q. 32. Identify the material used to construct the bridge shown below:



Q. 33. Identify the correct map of India.



CEED 2012 · B

Click for Answer Key: http://www.respaper.com/iit\_ceed/2616.pdf

ResPaper.con

# Rest aper.con Q. 34. Count the