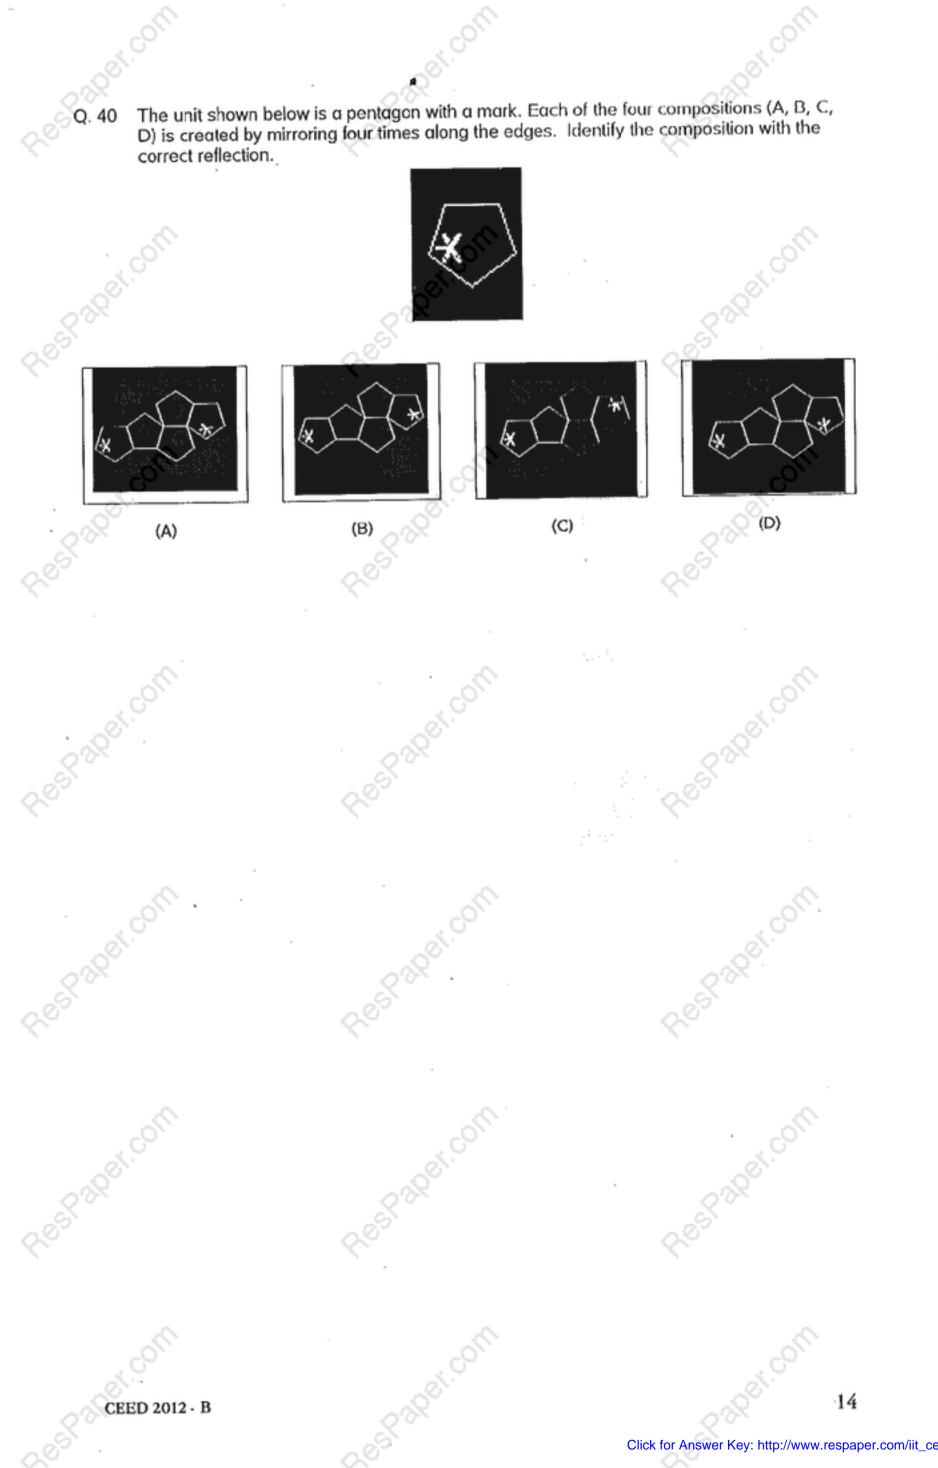

10

Q. 31. Identify the Rupee symbol approved by the Govt. of India.

Q. 32. Identify the material used to construct the bridge shown below:

Q. 33. Identify the correct map of India.

CEED 2012 · B

Click for Answer Key: http://www.respaper.com/iit\_ceed/2616.pdf