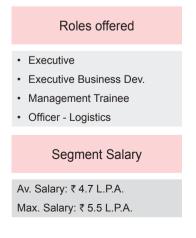

# **Business-to-Business Marketing Segment**

# IMIS Bhubaneswar witnessed entry of new companies in this segment

This year's placement has witnessed increasing demand from B2B market segment across all sectors. Prominent among them were TCI, Universal Sampo, CII etc. The companies offering opportunities believed in the potential of IMIS talents in delivering the result.

# in CRP 2011 ACC Concrete Ltd. CII Crenedge India Transport Corporation of India Info Edge (Naukri.com) Universal Sompo

**Participating Companies** 