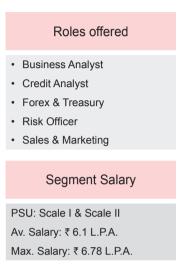

### **Indian Banking Sector**

# Finds IMIS Bhubaneswar as their Favorite Recruiting Destination

IMIS Bhubaneswar has attracted a large number of banks in this hiring season. The major chunk of bank placements came from PSU Banks who hired the most this year. The banking sector remained the most preferred sector among finance students of the institute. It was also observed that the female candidates had higher preference across functions for bank jobs compared to male candidates.