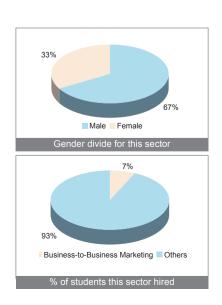

# **Business-to-Business Marketing Segment**

# IMIS Bhubaneswar witnessed entry of new companies in this segment

This year's placement has witnessed increasing demand from B2B market segment across all sectors. Prominent among them were TCI, Universal Sampo, CII etc. The companies offering opportunities believed in the potential of IMIS talents in delivering the result.

# in CRP 2011 ACC Concrete Ltd. CII Crenedge India Transport Corporation of India Info Edge (Naukri.com) Universal Sompo

**Participating Companies** 