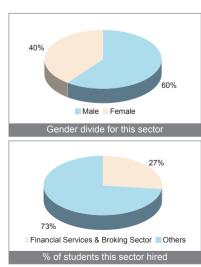

## **Financial Services & Broking Sector**

# IMIS Bhubaneswar witnessed bulk hiring of finance candidates

Certain section among students always preferred a career in Financial Services and Broking Industry. These students worked hard to make a career in the best of the companies in this segment. Some of the top performing companies offered final placements in large numbers that included ICICI Securities hiring 20 candidates from the finance discipline.