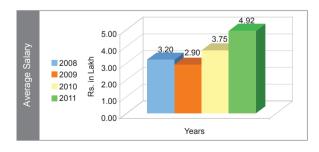

### Comparative Performance (Last 4 years)

# Overall Performance In CRP 2011

Highest Salary : ₹ 7.20 L.P.A. Average Salary : ₹ 4.92 L.P.A.

Companies Participated in CRP 2011 : 75