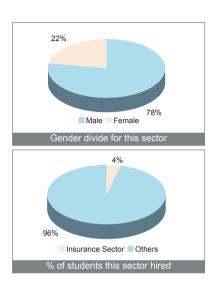

### **Insurance Sector**

# General Insurance and Insurance Broking had higher preference over Life

A career in general insurance has always taken a higher position among insurance jobs that comes to IMIS Bhubaneswar campus. But SBI Life remains a favorite for many years now. Though a small segment of students prefer insurance as an entry level career option but the passion for the same remains at a very high level.

# Participating Companies in CRP 2011 Future Generali LIC ICICI Lombard GIC Salasar Services SBI Life Star Union Dai-ichi Life Universal SOMPO GIC