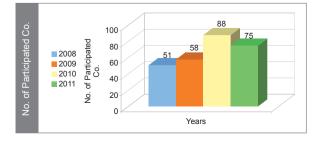

# Overall Performance In CRP 2011

Highest Salary : ₹ 7.20 L.P.A. Average Salary : ₹ 4.92 L.P.A.

Companies Participated in CRP 2011 : 75

### Comparative Performance (Last 4 years)