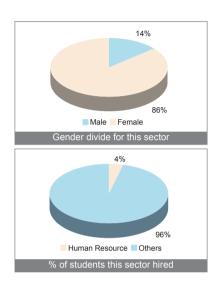

### **Human Resource Placements**

# A mix of diverse sectors offered HR placements to IMIS Bhubaneswar students

IMIS Bhubaneswar has witnessed HR hiring from new sectors such as Information Technology, Manufacturing and Insurance this year. NYK Line, the worlds second largest liner company offered HR placement for the second consecutive year. PSU Bank hiring HR profile continued this year as well.