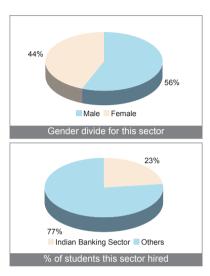

### **Indian Banking Sector**

# Finds IMIS Bhubaneswar as their Favorite Recruiting Destination

IMIS Bhubaneswar has attracted a large number of banks in this hiring season. The major chunk of bank placements came from PSU Banks who hired the most this year. The banking sector remained the most preferred sector among finance students of the institute. It was also observed that the female candidates had higher preference across functions for bank jobs compared to male candidates.