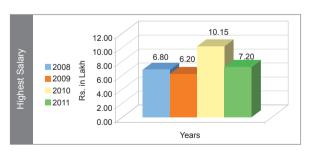

# Overall Performance In CRP 2011

Highest Salary : ₹ 7.20 L.P.A. Average Salary : ₹ 4.92 L.P.A.

Companies Participated in CRP 2011 : 75

### Comparative Performance (Last 4 years)