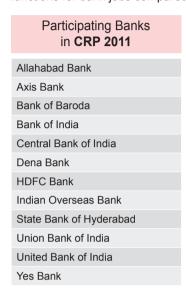

### **Indian Banking Sector**

# Finds IMIS Bhubaneswar as their Favorite Recruiting Destination

IMIS Bhubaneswar has attracted a large number of banks in this hiring season. The major chunk of bank placements came from PSU Banks who hired the most this year. The banking sector remained the most preferred sector among finance students of the institute. It was also observed that the female candidates had higher preference across functions for bank jobs compared to male candidates.