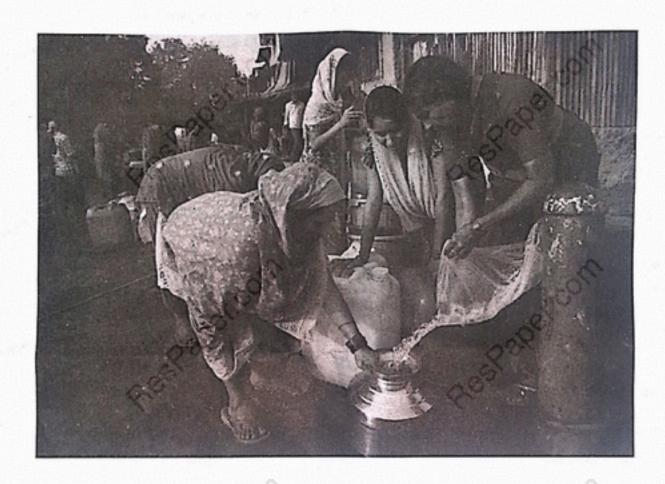

This Paper consists of 12 printed pages.

T14 081

O Copyright reserved.

Turn over

- (iv) "പ്രയത്നിക്ക മാത്രം നമുക്കുള്ള ക്വത്വം" ഈ ചൊല്ലിനെ ആസ്പദമാക്കി ഒരു സ്വതന്ത്ര കഥയെഴുതുക.
- (v) താഴെ കൊടുത്തിരിക്കുന്ന ചിത്രം സശ്രദ്ധം നിരീക്ഷിച്ചതിനു ശേഷം അത് നിങ്ങളുടെ മനസ്സിൽ ഉദിപ്പിക്കുന്ന ചിന്തകൻ സംയോജിപ്പിച്ചുകൊണ്ട് ഒരു കഥയോ വിവരണദോ എഴുതുക.