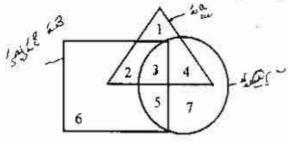

ల శాతము

ایک کلب کے 40% ممبران شراب نوشی کرتے ہیں اور 30% ممبران سکریٹ نوشی کرتے ہیں۔ 20% ممبران دونوں طرح کی لت کے شكارين - قواس كلب كرونول أول عة زادمبران كافيصد ب

- (a) 10

32. In the figure below the triangle, rectangle & circle shown respectively represent the urban, hardworking and educated people. Which one of the areas is represented by urban hardworking people who are not educated?

దిగుపనిచ్చిన బొమ్మలో త్రభుజము, దీర్హచతుర్మసము మరియు వృత్తము పరుసగా పట్టణ వాసులు, కష్టపడి పనిచేసేవారు మరియు విద్యావంతులను సూచిస్తున్నాయి. విద్యావంతులు కాని కష్టపడి పనిచేసే పట్లణ వాసులను ఏ భాగము సూచిస్తుంది ?

یبال دیگانی تصویر میں شنٹ مستطیل اور دائر نے کی عذاتیں بالتر تبیب شہری جمعتی اورتعلیم یافتہ افراد طا ہرکرتی ہیں انصوبر کا کون ساجنسہ ایسے شہری کفتی لوگول کی نمائند کی کرتا ہے جوتعیم یافتہ ندہوں؟



- (b) 1
- (c)
- (d) 3



33. In the following question, choose the correct sequence of operations from the operations +, -, ×, +, such that one operation is chosen for one blank.
దగువ నిచ్చిన బ్రశ్నలో +, -, ×, + అవరోషన్ల నుండి సరైన ఆవరోషన్ల గోటిని ఒక ఖాళీ స్థలమునకు ఒక ఆవరేషన్ చొప్పన ఎన్నుకొనుము.

درن وال من + . . . . ا : قال من العال كي سيح ترتيب معين كرين - يبان أيك خال جك سك اليك اي على طاكيا جا

(36 - 3) - 4 - 16 (a) (+, +) (b) (x, +) (c) (+, x) (d) (+, +)

34. The total of the present ages of Amar, Akbar, Anthony is 80 years. What was the total of their ages, three years ago? అమర్, ఆక్బర్, ఆంతోనిల బ్రస్తుత పయస్సుల మొత్తము 80 సంపత్సరములు. మూడు సంవత్సరముల క్రితము వారి పయస్సుల మొత్తము ఎంత అయి ఉండును?

ام ، أكبراور أنتوني كن حالية عمرون كالمجموعة 80 مال ب- تمن سال قبل أن كي عمرون كالمجمو