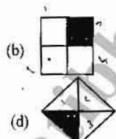

|  | There are six    | chairs in a row. Th                    | ree men and three v     | vomen are to be s       | eated |
|--|------------------|----------------------------------------|-------------------------|-------------------------|-------|
|  | alternatively. T | he possible number o                   | f ways of scating is    |                         | M.    |
|  | ఆరు కుర్పీట ఒక   | క వరుసలో ఉన్నాయి. ముగ్గ                | ర్లరు పురుషులు మరియు శ  | మగ్గురు స్ప్రేట ఒకరి త  | మూత   |
|  |                  | పెట్టాలి. ఎన్ని విధాలుగా క             |                         |                         |       |
|  | Sec.             | ے نیست دین ہوتہ طر <sub>ف</sub> نیست ک | ~ ~ ~                   | A. S. mar G. A          | m. 7  |
|  |                  |                                        | ردون ورون ورون وي مدوير | رس چر دسیال بریاب ن چرک | 6.71  |
|  | (a) 256          | (b) 144                                | (c) 36                  | (d) 72                  |       |
|  |                  |                                        |                         | A                       |       |