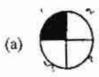

|  | There are six    | chairs in a row. Th                    | ree men and three v     | vomen are to be s       | eated |
|--|------------------|----------------------------------------|-------------------------|-------------------------|-------|
|  | alternatively. T | he possible number o                   | f ways of scating is    |                         | M.    |
|  | ఆరు కుర్పీట ఒక   | క వరుసలో ఉన్నాయి. ముగ్గ                | ర్లరు పురుషులు మరియు శ  | మగ్గురు స్ప్రేట ఒకరి త  | మూత   |
|  |                  | పెట్టాలి. ఎన్ని విధాలుగా క             |                         |                         |       |
|  | Sec.             | ے نیست دین ہوتہ طر <sub>ف</sub> نیست ک | ~ ~ ~                   | A. S. mar G. A          | m. 7  |
|  |                  |                                        | ردون ورون ورون وي مدوير | رس چر دسیال بریاب ن چرک | 6.71  |
|  | (a) 256          | (b) 144                                | (c) 36                  | (d) 72                  |       |
|  |                  |                                        |                         | A                       |       |