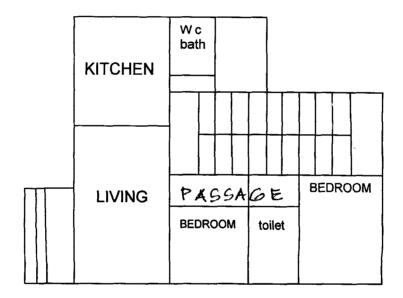

#### 2. Attempt a the following:

A line plan of RCC framed structure building is given in Fig. No. 1 with following data.

- a) Depth of foundation : 1.5m below average G.L.
- b) Height of the plinth 0.45m above the average G.L.
- c) External wall thickness : 230mm
- d) Internal wall thickness : 115mm
- e) Low level slab on W.C., bath and toilet 0.1m
- f) Assume suitable data if necessary.

Fig. No. 1

| Requirements |                                   | Marks |
|--------------|-----------------------------------|-------|
| (1)          | Developed Plan                    | 08    |
| (2)          | Front elevation                   | 10    |
| (3)          | Section passing thru' wc and bath | 10    |
|              | OR                                |       |
| (3)          | Section passing thru' staircase   | 10    |
| (4)          | Site plan                         | 04    |
| (5)          | Schedule of opening               | 04    |
| (6)          | Area calculation                  | 04    |
|              | OR                                |       |
| (6)          | FSI calculation                   | 04    |