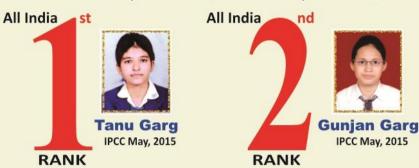

|             | Result of Sure Success Batch                  |                           |       |       |  |  |
|-------------|-----------------------------------------------|---------------------------|-------|-------|--|--|
| S. No.      | Name of the Student                           | <b>Sure Success Batch</b> | Rank  | Marks |  |  |
| 1           | Nikhil Kumar                                  | May 2012                  | AIR 1 | 605   |  |  |
| 2           | Tanu Garg                                     | May 2015                  | AIR 1 | 559   |  |  |
| 3           | Gunjan Garg                                   | May 2015                  | AIR 2 | 559   |  |  |
| 4           | Gaurav Sarawagi                               | May 2017                  | AIR 1 | 565   |  |  |
| LIMIS NOT N | And Many more Rankers from Sure Success Batch |                           |       |       |  |  |

IPCC MAY 2015 में All India 1st Rank और 2nd Rank देने के साथ कुल 7 All India Ranks देकर