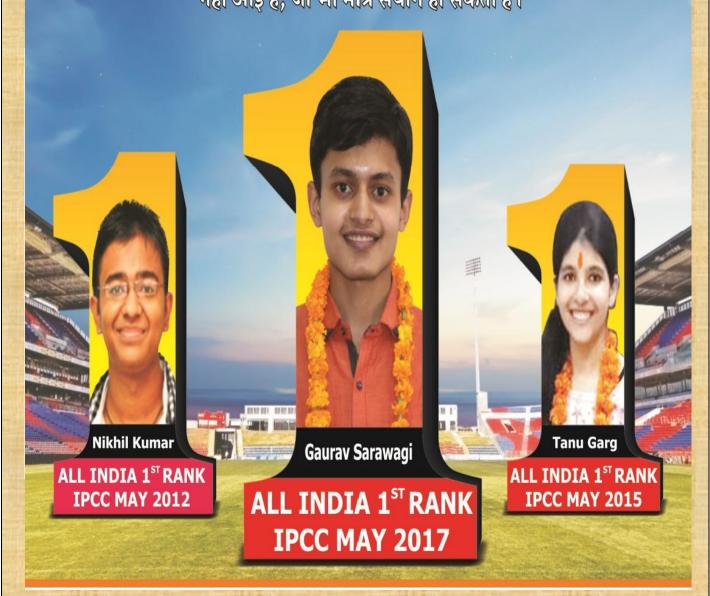

## ALL INDIA 1st RANK की HAT-TRICK

(6 साल में तीन बार ALL INDIA 1st RANK)

यह मात्र संयोग नहीं, आपका विश्वास है जिस पर हम उतरे खरे

जबिक India के किसी अन्य इंस्टीट्यूट से एक से अधिक बार All India 1st Rank नहीं आई है, जो भी मात्र संयोग हो सकता है।

|             | Result of Sure Success Batch                  |                           |       |       |  |  |
|-------------|-----------------------------------------------|---------------------------|-------|-------|--|--|
| S. No.      | Name of the Student                           | <b>Sure Success Batch</b> | Rank  | Marks |  |  |
| 1           | Nikhil Kumar                                  | May 2012                  | AIR 1 | 605   |  |  |
| 2           | Tanu Garg                                     | May 2015                  | AIR 1 | 559   |  |  |
| 3           | Gunjan Garg                                   | May 2015                  | AIR 2 | 559   |  |  |
| 4           | Gaurav Sarawagi                               | May 2017                  | AIR 1 | 565   |  |  |
| LIMIS NOT N | And Many more Rankers from Sure Success Batch |                           |       |       |  |  |

# VSI ने बनाये CA-IPCC में All India के तीन Records

IPCC के एक ही Attempt में All India 1st Rank और 2nd Rank एक साथ देने वाला एक मात्र इन्सटीट्यूट

VSI बना IPCC में तीन बार All India 1st Rank देने वाला India का एक मात्र इन्सटीट्यूट