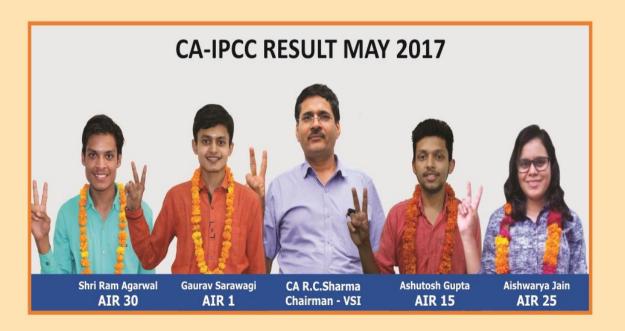

Shri Ram Agarwal

got only 141 marks in CPT June 2016

He got All India Rank 30<sup>th</sup> in IPCC May 2017 with 510 Marks.

Rishu Jain

got only 142 marks in CPT June 2014

He got All India Rank  $45^{th}$  in IPCC May 2015 with 498 Marks.

He got All India Rank 15<sup>th</sup> in IPCC May 2017 with 528 Marks.

**Amit Dadhich** 

got only 161 marks in CPT June 2015

He got All India Rank 5<sup>th</sup> in IPCC May 2016 with 521 Marks.

Radhika Khandelwal