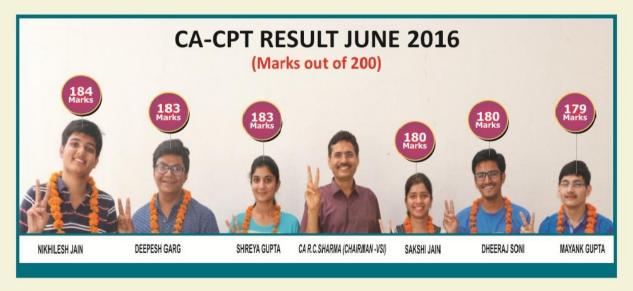

STITUTE OF INDIA



बल्कि PROPER GUIDENCE की भी जरूरत होती है।

IPCC Stars 2016

# VSI ने दी CA-IPCC NOV. 2016 में कुल ठि ऑल इंडिया मेरिट



Rank comparison between VSI & all other 100's of institutes



RESULT लाने के लिए न केवल STUDY जरूरी होती है



VSI के CA-IPCC के

# अतुलनीय परिणामो

ने सिद्ध कर दिया कि CA-IPCC IS EASIER THAN CLASS 12<sup>th</sup> BUT UNDER THE GUIDANCE & STUDY PATTERN OF VSI



Rank comparison between VSI & all other 100's of institutes



बल्कि PROPER GUIDENCE की भी जरूरत होती है।



IPCC MAY 2015 में All India 1st Rank और 2nd Rank देने के साथ कुल 7 All India Ranks देकर

## विद्यासागर इन्सटीट्यूट बना India की Real Rankers Factory



### Rank comparison between VSI & all other 100's of institutes



JOINING OF VIDYA SAGAR WILL BE TURNING POINT OF YOUR LIFE....







| <b>CP</b> | Γ – <b>Γ</b> | December 2016 Question