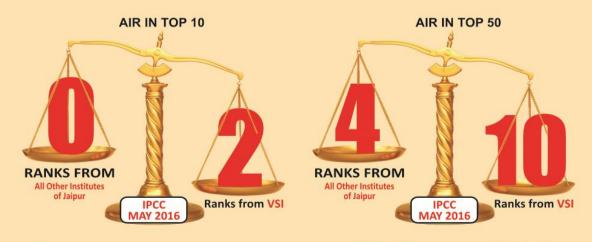

IPCC MAY 2015 में All India 1st Rank और 2nd Rank देने के साथ कुल 7 All India Ranks देकर

## विद्यासागर इन्सटीट्यूट बना India की Real Rankers Factory