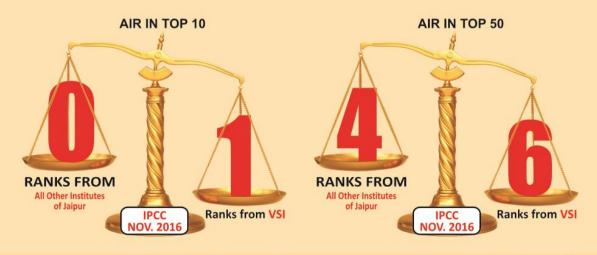

# VSI ने दी CA-IPCC NOV. 2016 में कुल ठि ऑल इंडिया मेरिट

Rank comparison between VSI & all other 100's of institutes

RESULT लाने के लिए न केवल STUDY जरूरी होती है

VSI के CA-IPCC के

# अतुलनीय परिणामो

ने सिद्ध कर दिया कि CA-IPCC IS EASIER THAN CLASS 12<sup>th</sup> BUT UNDER THE GUIDANCE & STUDY PATTERN OF VSI

Rank comparison between VSI & all other 100's of institutes

बल्कि PROPER GUIDENCE की भी जरूरत होती है।