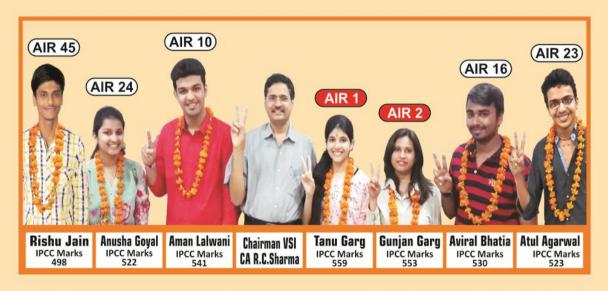

IPCC MAY 2015 में All India 1st Rank और 2nd Rank देने के साथ कुल 7 All India Ranks देकर

## विद्यासागर इन्सटीट्यूट बना India की Real Rankers Factory