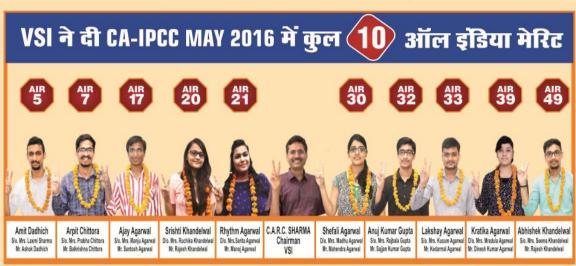

IPCC MAY 2015 में All India 1st Rank और 2nd Rank देने के साथ कुल 7 All India Ranks देकर

## विद्यासागर इन्सटीट्यूट बना India की Real Rankers Factory