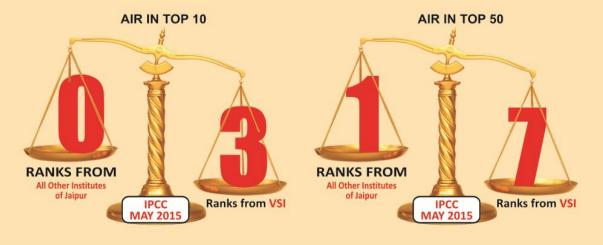

IPCC MAY 2015 में All India 1st Rank और 2nd Rank देने के साथ कुल 7 All India Ranks देकर

## विद्यासागर इन्सटीट्यूट बना India की Real Rankers Factory