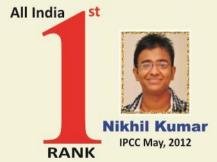

|             | Result of Sure Success Batch                  |                           |       |       |  |  |
|-------------|-----------------------------------------------|---------------------------|-------|-------|--|--|
| S. No.      | Name of the Student                           | <b>Sure Success Batch</b> | Rank  | Marks |  |  |
| 1           | Nikhil Kumar                                  | May 2012                  | AIR 1 | 605   |  |  |
| 2           | Tanu Garg                                     | May 2015                  | AIR 1 | 559   |  |  |
| 3           | Gunjan Garg                                   | May 2015                  | AIR 2 | 559   |  |  |
| 4           | Gaurav Sarawagi                               | May 2017                  | AIR 1 | 565   |  |  |
| LIMIS NOT N | And Many more Rankers from Sure Success Batch |                           |       |       |  |  |

Nikhil Kumar
got only 172 marks in CPT June 2011

He got not only All India Rank 1<sup>st</sup> in IPCC May 2012, But also made a Record of *Ever Highest Marks* in the History of CA-IPCC i.e. 605 Marks out of 700.