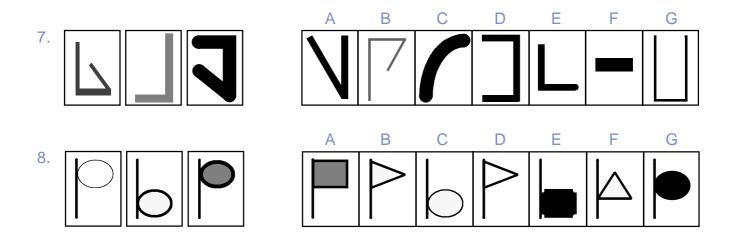

#### Analogies

In each of these questions compare the figures in the first two boxes. Then look at the third figure and find its partner in the boxes on the right.

#### **Similarities**

In these questions the figures in the first three boxes are similar in some way. Look at the figures in the boxes A to G and find TWO figures which are similar to the first three.