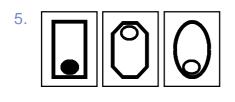

#### **Similarities**

In these questions the figures in the first three boxes are similar in some way. Look at the figures in the boxes A to G and find TWO figures which are similar to the first three.