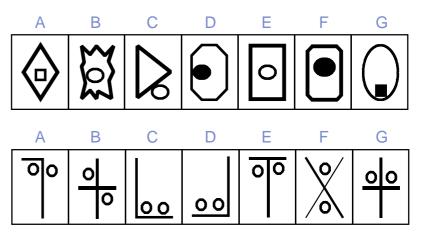

#### **Matrices**

In each of the questions below there are four boxes on the left. Three of the boxes contain shapes or patterns. The fourth box is empty. There is a rule connecting the shapes or patterns in each row. There is also a rule for the columns. Work out the rules and find the missing shape or pattern.