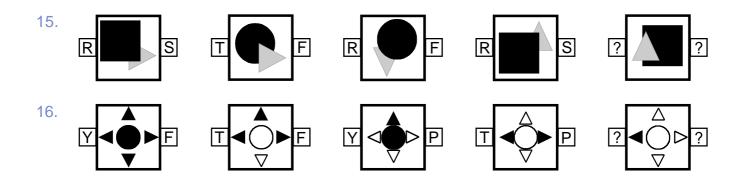

Series

In the questions below there are five boxes on the left. The figures in these boxes are in order but one is missing. One of the figures in the boxes on the right is the missing figure.

Codes

In each of these questions there are five boxes containing shapes or patterns. There is a letter at each side of the first four boxes. These pairs of letters are codes for the shapes or patterns in each box. Work out the two-letter code for the last box.

#### **Matrices**

In each of the questions below there are four boxes on the left. Three of the boxes contain shapes or patterns. The fourth box is empty. There is a rule connecting the shapes or patterns in each row. There is also a rule for the columns. Work out the rules and find the missing shape or pattern.