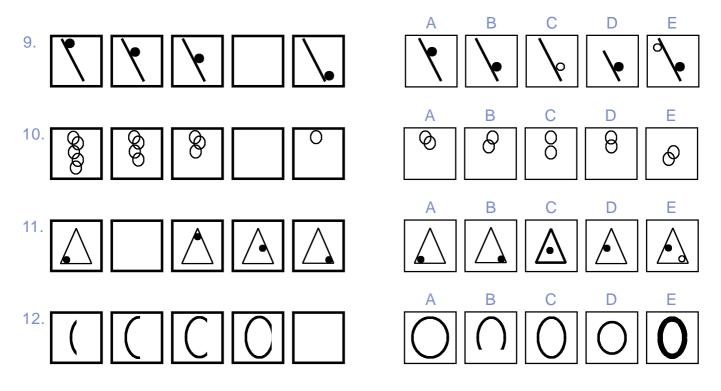

Series

In the questions below there are five boxes on the left. The figures in these boxes are in order but one is missing. One of the figures in the boxes on the right is the missing figure.

Codes

In each of these questions there are five boxes containing shapes or patterns. There is a letter at each side of the first four boxes. These pairs of letters are codes for the shapes or patterns in each box. Work out the two-letter code for the last box.