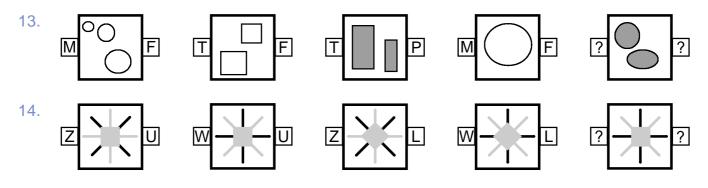

Series

In the questions below there are five boxes on the left. The figures in these boxes are in order but one is missing. One of the figures in the boxes on the right is the missing figure.

Codes

In each of these questions there are five boxes containing shapes or patterns. There is a letter at each side of the first four boxes. These pairs of letters are codes for the shapes or patterns in each box. Work out the two-letter code for the last box.