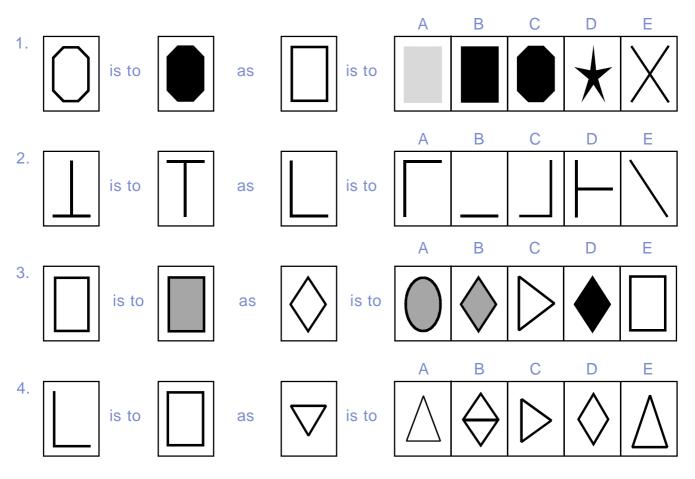

#### Analogies

In each of these questions compare the figures in the first two boxes. Then look at the third figure and find its partner in the boxes on the right.