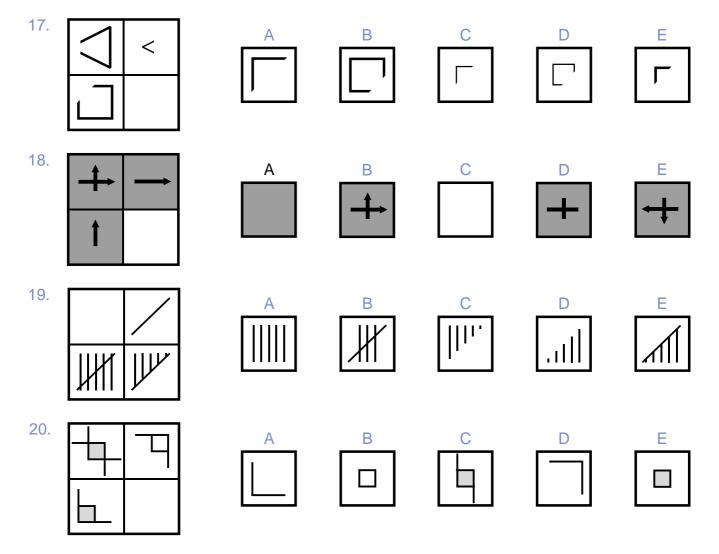

#### **Matrices**

In each of the questions below there are four boxes on the left. Three of the boxes contain shapes or patterns. The fourth box is empty. There is a rule connecting the shapes or patterns in each row. There is also a rule for the columns. Work out the rules and find the missing shape or pattern.