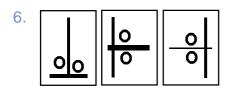

Series

In the questions below there are five boxes on the left. The figures in these boxes are in order but one is missing. One of the figures in the boxes on the right is the missing figure.

Codes

In each of these questions there are five boxes containing shapes or patterns. There is a letter at each side of the first four boxes. These pairs of letters are codes for the shapes or patterns in each box. Work out the two-letter code for the last box.