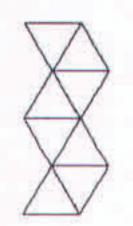

# A QUICK BROWN FOX JUMPS OVER THE LAZY DOG

Q 1.6

[1 Mark]

A tetrahedron is shown below made out of paper and 4 tessellations of the same. One of the 4 tessellation is wrong. Tick the wrong one.

CEED 2011