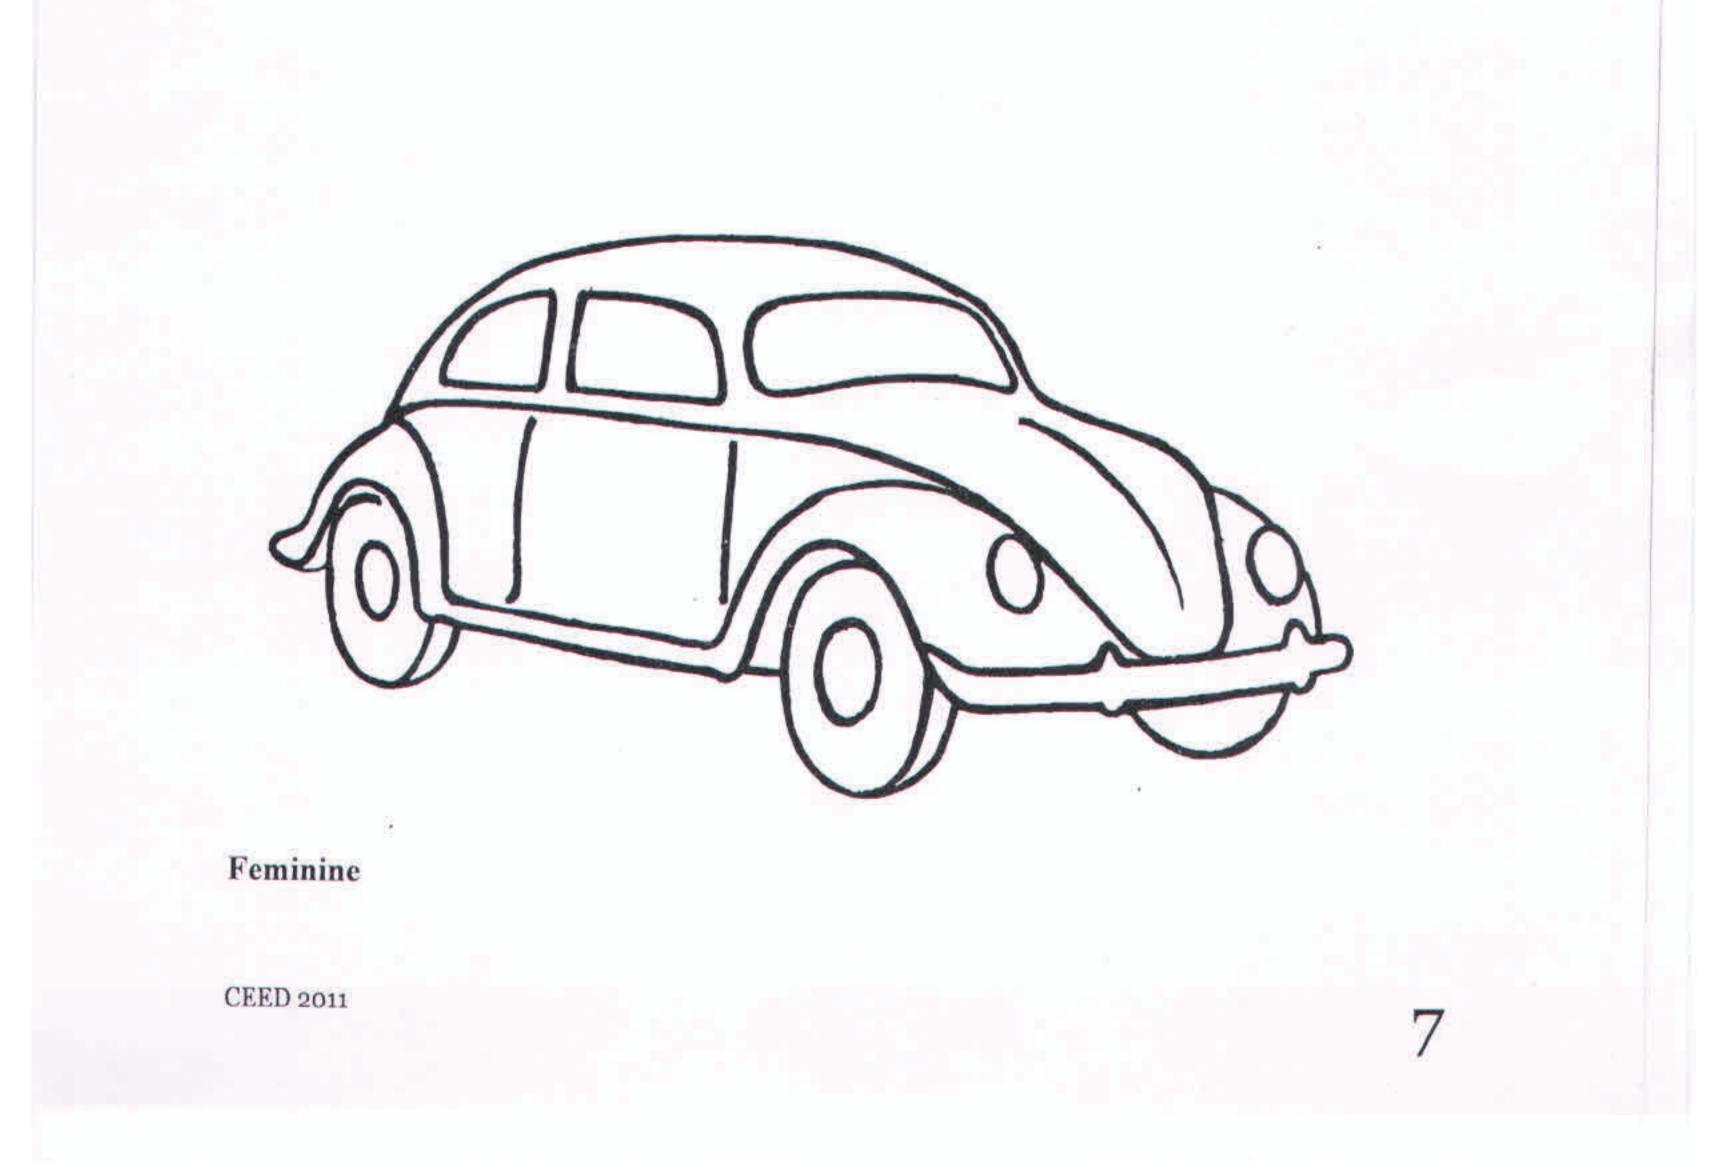

#### [4 Marks]

Given below are two images of the same car. Use minimum of two colours in each car to depict the following two expressions – Masculine and Feminine.

Masculine