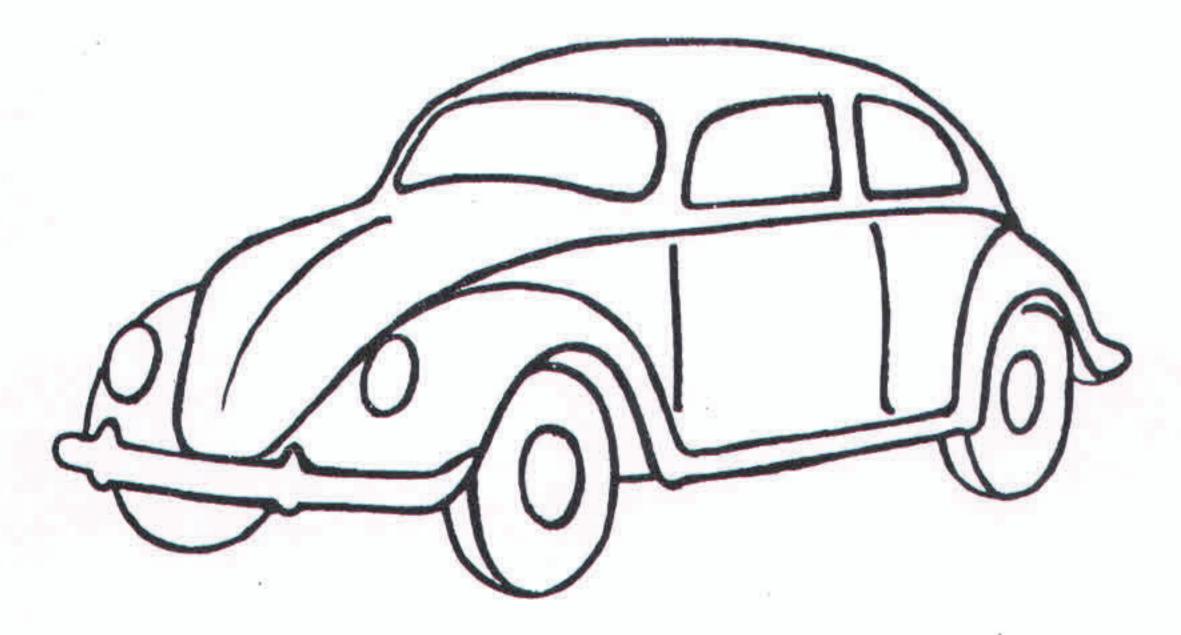

#### [4 Marks]

Given below are two images of the same car. Use minimum of two colours in each car to depict the following two expressions – Masculine and Feminine.

Masculine