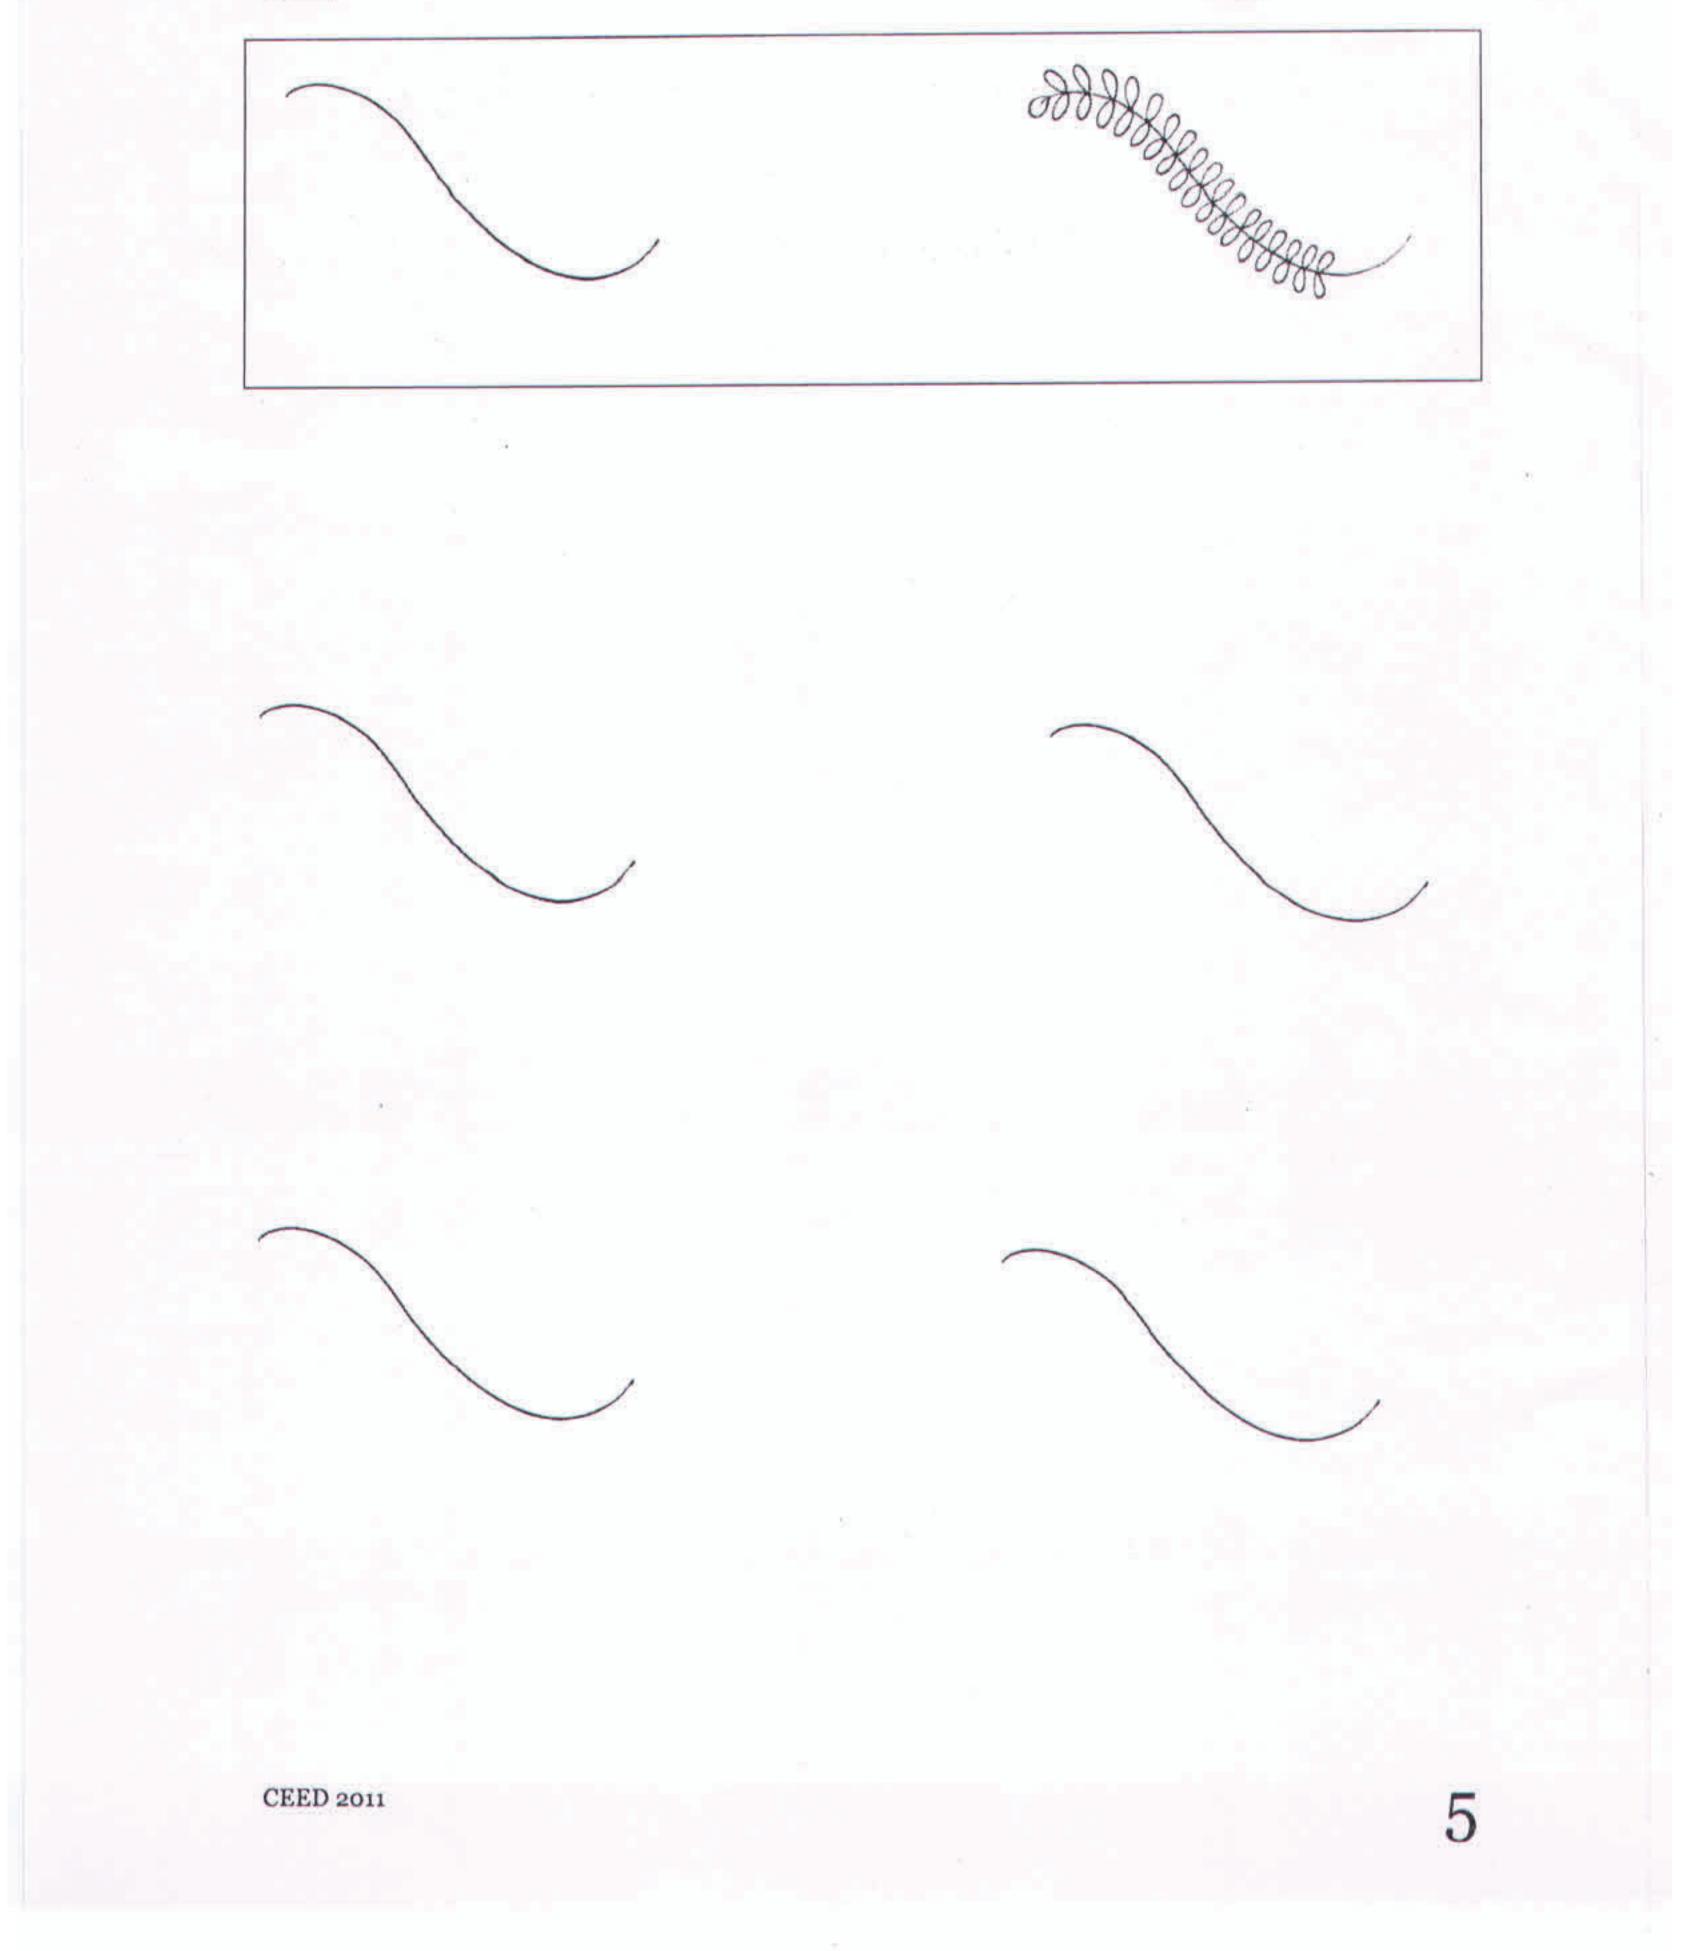

#### Q. 1.4

[2 Mark]

Below is a line. Visualize and Illustrate 4 different forms by making use of the line.

Line

Example

In the following sentence, there are some letters that do not match the main letter font (Times New Roman). **Identify and Circle the 8 odd fonts** that do not belong to letter font Times New Roman. Example: Letter A in the third line.