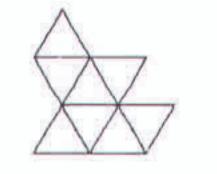

# A QUICK BROWN FOX JUMPS OVER THE LAZY DOG

Q 1.6

[1 Mark]

A tetrahedron is shown below made out of paper and 4 tessellations of the same. One of the 4 tessellation is wrong. Tick the wrong one.

CEED 2011