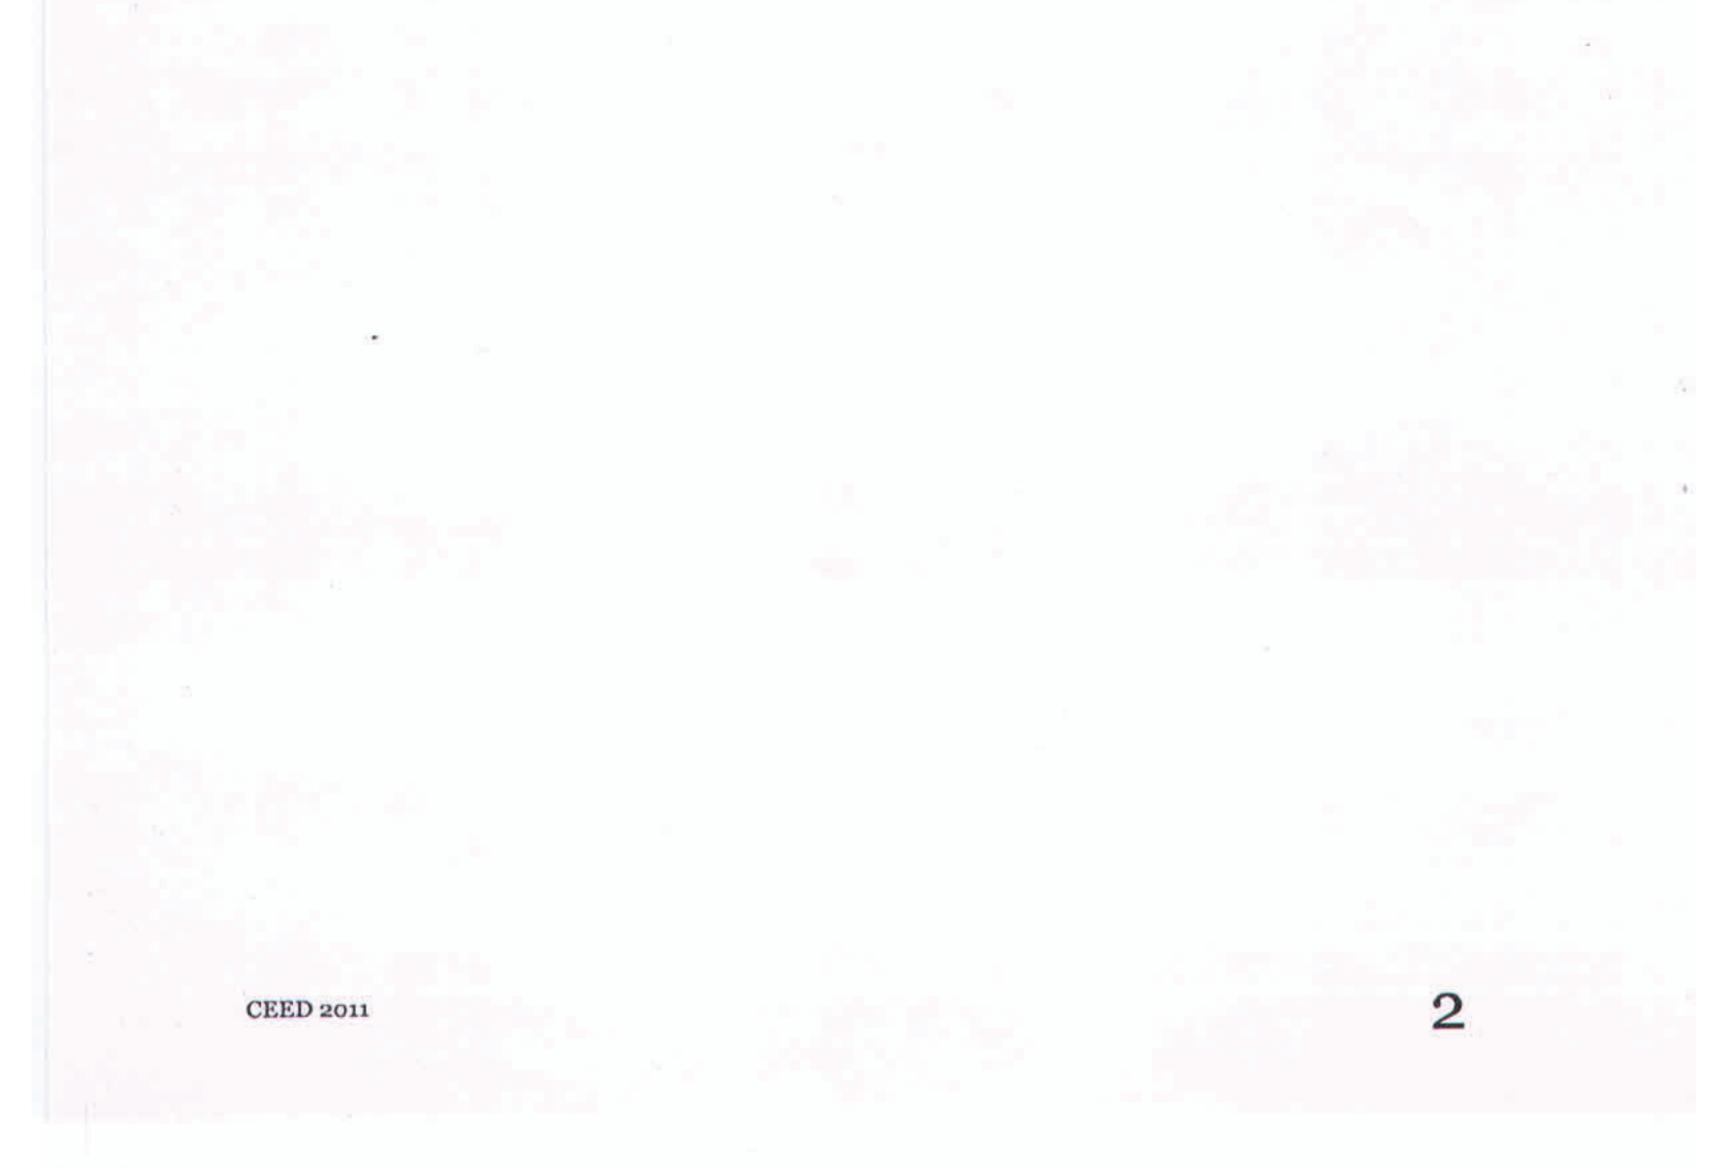

## **Visual Perception and Design Sensitivity**

Question 1 (Answer all questions)

[15 Marks]

Q 1.1

[2 Marks]

The drawing below shows a cube made of two identical pieces. Draw one of these pieces in 3 dimensions.