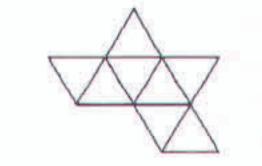

# A QUICK BROWN FOX JUMPS OVER THE LAZY DOG

Q 1.6

[1 Mark]

A tetrahedron is shown below made out of paper and 4 tessellations of the same. One of the 4 tessellation is wrong. Tick the wrong one.

CEED 2011