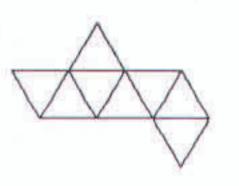

# A QUICK BROWN FOX JUMPS OVER THE LAZY DOG

Q 1.6

[1 Mark]

A tetrahedron is shown below made out of paper and 4 tessellations of the same. One of the 4 tessellation is wrong. Tick the wrong one.

CEED 2011