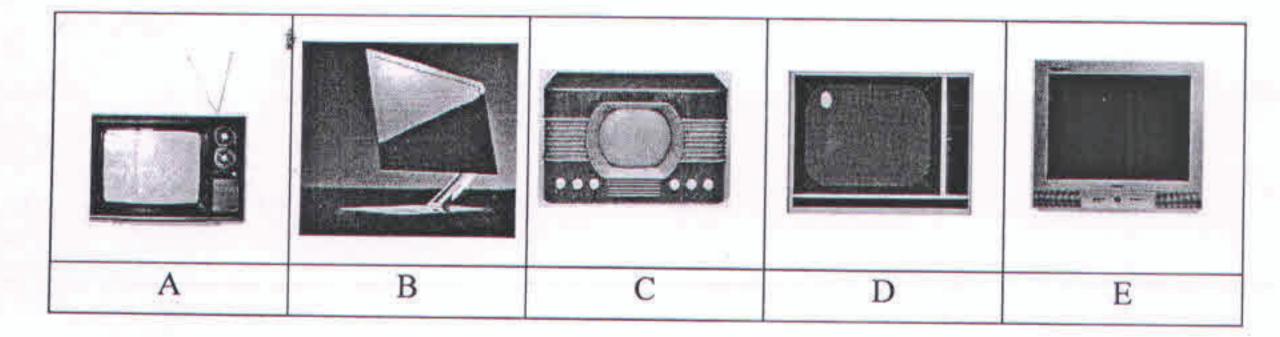

#### [1 Mark]

Below are 5 images of televisions that belong to different time periods, placed in a random order. Write down the correct sequence of the televisions according to the time period, from present to past, in the box provided below.

#### Present > Past