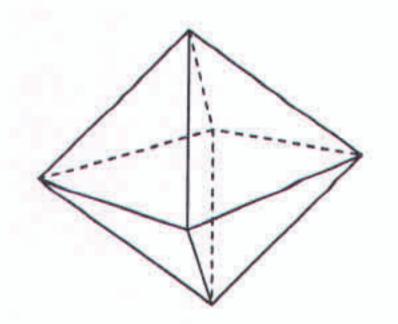

# A QUICK BROWN FOX JUMPS OVER THE LAZY DOG

Q 1.6

[1 Mark]

A tetrahedron is shown below made out of paper and 4 tessellations of the same. One of the 4 tessellation is wrong. Tick the wrong one.

CEED 2011