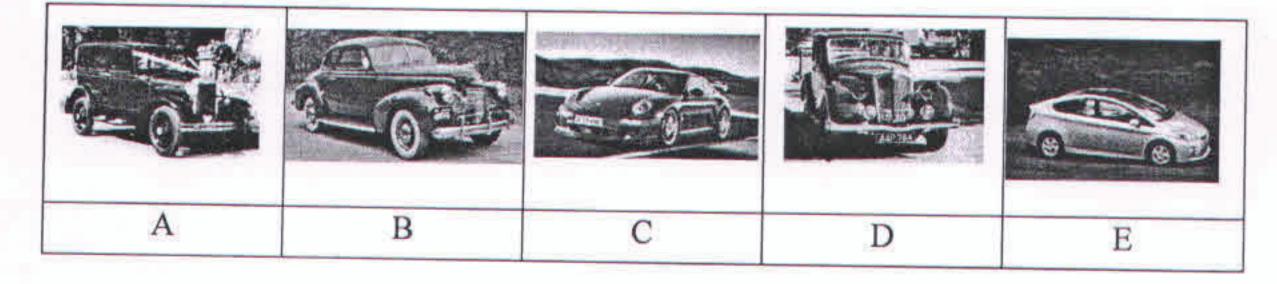

#### [1 Mark]

Below are 5 images of cars that belong to different time periods, placed in a random order. Write down the correct sequence of the cars according to the time period, from **present to past**, in the box provided below.

Present > Past

**CEED 2011** 